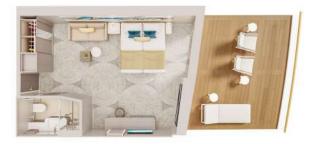

### 02 OCEANVIEW

These staterooms are perfect for up to four guests who want a room with a view. Although the balcony is obstructed by the dry slide, guests can still step outside to take in the fresh sea breezes. These rooms feature two lower beds that convert to a queen, a sitting area and bathroom.

OB Oceanview with Round Window. Sleeps up to two.

M4 Family Club Balcony Suite. Sleeps up to four.

14 Family Inside. Sleeps up to four.

M2 Forward-Facing Club Balcony Suite with Large Balcony. Sleeps up to four.