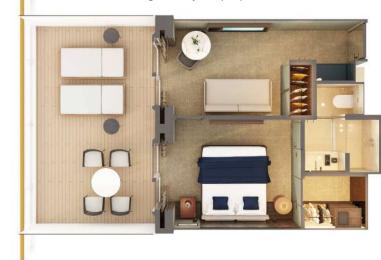

### SH AFT-FACING SUITE WITH LARGE BALCONY

Marvel at the unparalleled views from the large, aft-facing balcony of these spacious, stylish Suites featuring two lower beds that convert to a queen and a double sofa bed. They also include butler and concierge service.

### SI AFT-FACING SUITE WITH LARGE BALCONY

Relax and soak in the gorgeous views from the aftfacing balcony of these stylish Suites. Featuring two lower beds that convert to a queen, they can connect to a Club Balcony Suite, perfect for family or friends to spread out yet stay close. Includes butler and concierge, too.

### SJ FAMILY SUITE WITH MASTER BEDROOM & BALCONY

Perfect for the whole family, these Suites are located mid-ship and have plenty of room to spread out. They feature a separate bedroom with two lower beds that convert to a queen, a double sofa bed and spacious bath. Includes butler and concierge service, too.

### SK FORWARD-FACING SUITE WITH MASTER BEDROOM & LARGE BALCONY

Stunning views are straight ahead from the large, private balcony of these forward-facing, luxury Suites, perfect for up to four guests. Includes a separate bedroom with two lower beds that convert to a queen, a double sofa bed, spacious bath and butler and concierge service for the ultimate getaway.

### SL FAMILY SUITE WITH LARGE BALCONY

An ideal retreat for the whole family, these Suites feature two lower beds that convert to a queen, a double sofa bed, plus a forward-facing balcony offering stunning views. Round out your pictureperfect family vacation with the indulgence of butler and concierge service.