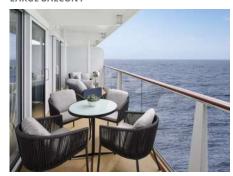

# Club Balcony Suites

Sublime suites ideal for the two of you or the whole family.

Savor luxurious touches and breathtaking, private views. All Club Balcony Staterooms feature comfy sitting areas, convertible and/or drop-down beds and plenty of storage space. Or if you're looking for the convenience of connecting staterooms, this choice is right for you. Club Balcony Suites provide additional amenities and privileges such as the option to pre-book onboard entertainment and dining, complimentary treats delivered to your stateroom, complimentary sparkling wine and laundry or pressing service.

### CLUB BALCONY SUITES AND **BALCONY STATEROOMS**

Club Balcony Suites offer a little more space than Balcony staterooms. All staterooms feature two lower beds that convert to a queen-size bed.