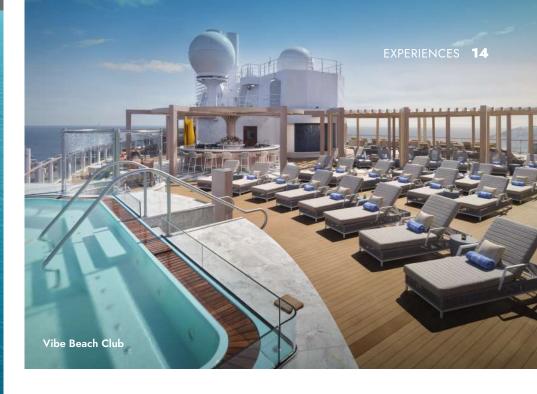

# FROM SUSTAINABLE TO MEMORABLE

Whether it's biodynamic wines or sustainable cocktails, the beverage program on these ships is artisanal, multidimensional and even inspirational. Sip delicious wines at the new Swirl Wine Bar, or enjoy a craft cocktail at Metropolitan Bar. Toast the good life with your favorite cocktails while enjoying incredible views at the outdoor Vibe Beach Club. Try a classic martini at the Belvedere Bar and gaze into the great wide open from the Observation Lounge. Or, simply relax with a frozen delight at Indulge's outdoor Soleil Bar. It's the perfect oasis for every mood.