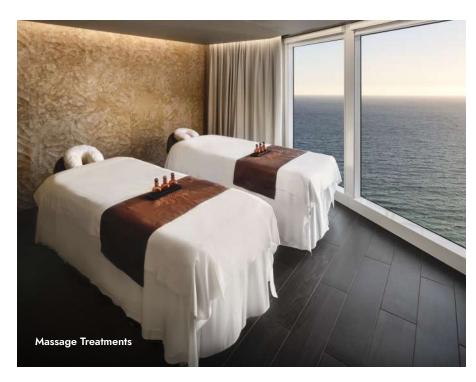

# AWAKEN YOUR SENSES

Welcome to a place where the ocean meets the healing waters within the breathtaking new Mandara Spa on Norwegian Prima and Norwegian Viva. Take time to listen to the tranquil sounds of our two-story, cascading indoor waterfall. Restore your body, as well as your spirit, in our unique charcoal or infrared saunas. Pampering is encouraged through salt baths, hot stones and unwinding on our spacious, heated loungers as you feel the world melt away. Or gaze at the horizon in our new fitness center featuring expansive 270-degree views from the front of the ship. Awaken your senses on the new Prima Class.