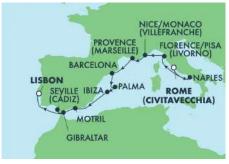

### NORWEGIAN VIVA

10-DAY MEDITERRANEAN: ITALY, FRANCE, SPAIN & GIBRALTAR FROM LISBON TO ROME

APR, JUN, AUG - SEP, NOV 2024

11-DAY MEDITERRANEAN ITALY, FRANCE & SPAIN FROM ROME TO LISBON

NOV 2024

9-DAY GREEK ISLES: SANTORINI, MYKONOS & CROATIA FROM VENICE TO ATHENS