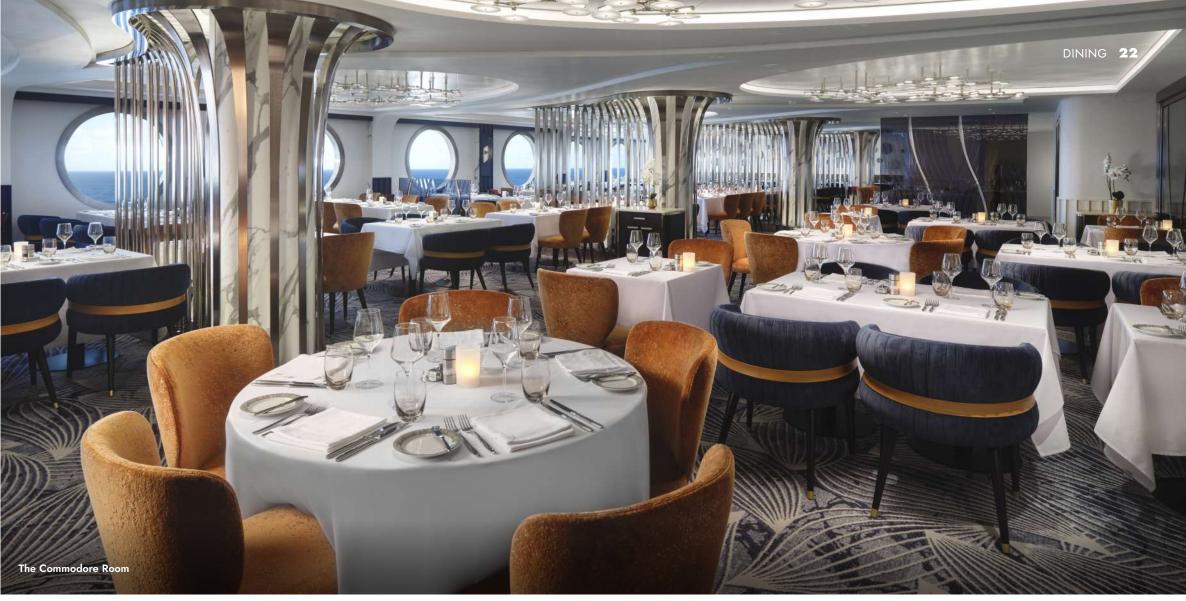

### The Commodore Room

Dine in a comfortable yet refined environment with an extensive menu of deliciously fresh flavors. Balancing traditional cuisine with contemporary flair, dining in The Commodore Room is a must.