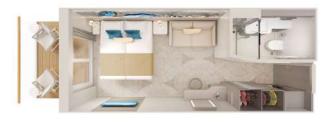

### OA LARGE OCEANVIEW WITH ROUND WINDOW

These spacious staterooms are perfect for two quests to stretch out and relax, featuring a window with beautiful views and two lower beds that convert to a queen. Some can connect to other staterooms, too.

OA Large Oceanview with Round Window. Sleeps up to two.

**HE** The Haven Penthouse with Balcony. Sleeps up to three.

HB The Haven Aft-Facing Penthouse with Master Bedroom & Large Balcony. Sleeps up to four.