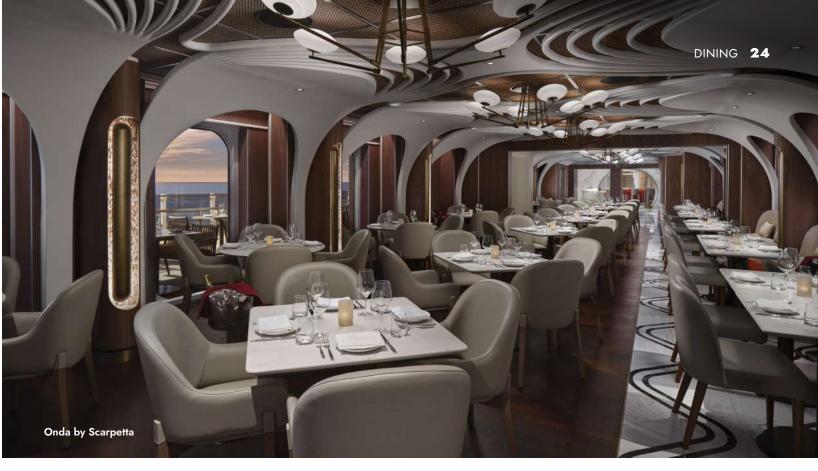

### Onda by Scarpetta

Onda brings the charm and effortless elegance of its critically acclaimed sister restaurant, Scarpetta, to sea. Indulge in a modern Italian culinary experience with signature pastas or try unique, mouth-watering seafood creations. Make sure to leave room for dessert (and wine, of course).