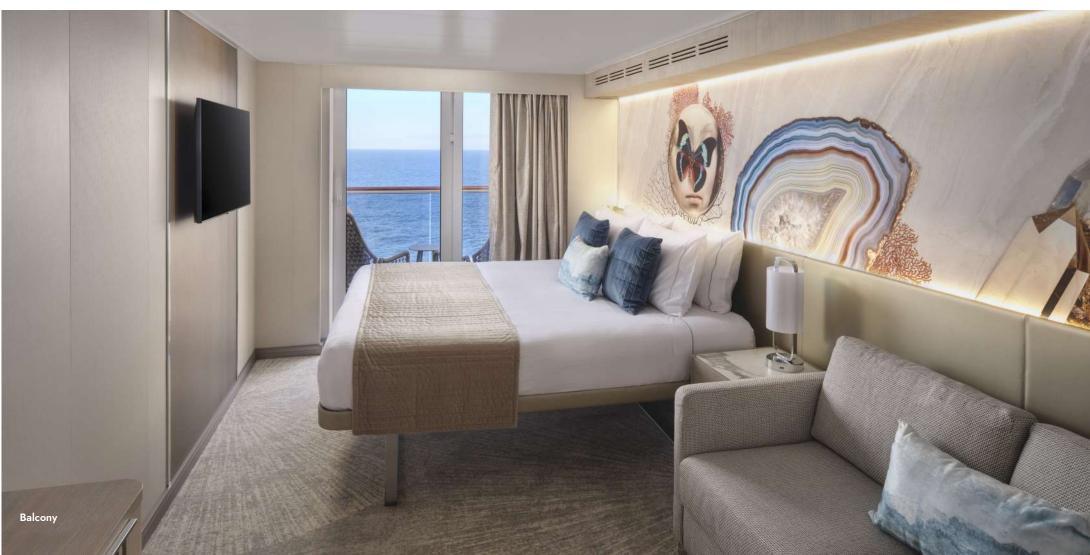

### Balcony

See the world from your room. Floor-to-ceiling glass doors open to your own private balcony — and breathtaking views. Additional amenities of a Balcony stateroom include a sitting area, both a hot and continental breakfast menu and a coffee maker.