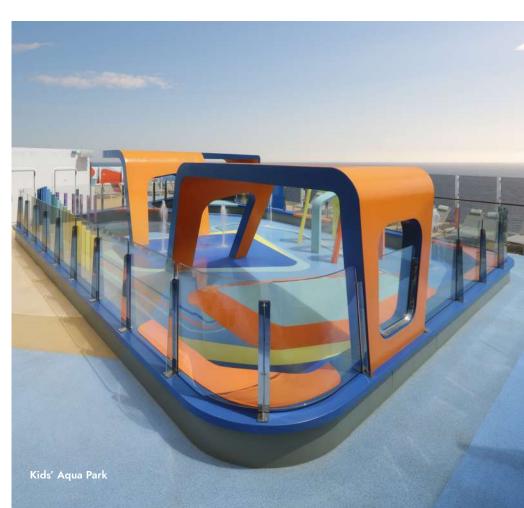

# SPLASH THE DAY AWAY

Get ready to make waves! Ride the tide on our first tidal wave waterslide. With the Kids' Aqua Park, cascading water feature and infinity hot tubs, the Aqua Park and Main Pool are overflowing with excitement. And there's room for relaxing by the pool with a frozen drink in hand, too.