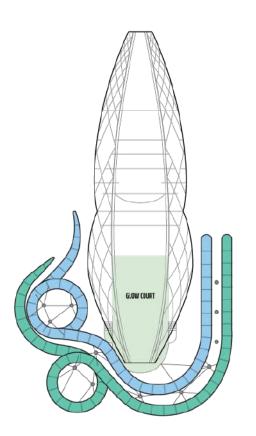

# GET IN ON THE ACTION

Get an epic game going at Glow Court', a high-tech LED sports floor brilliantly engineered for immersive play. Or kick back with a cocktail in the stylish lounge. Gather your crew for a round of pub darts at The Bull's Eye. Try for a hole in one at Tee Time, our exciting interactive and tech-immersive mini golf experience. Or play it up at The Stadium where complimentary shuffleboard, pickleball, beer pong and basketball guarantee a good time for all. There's no lack of excitement on our ships.