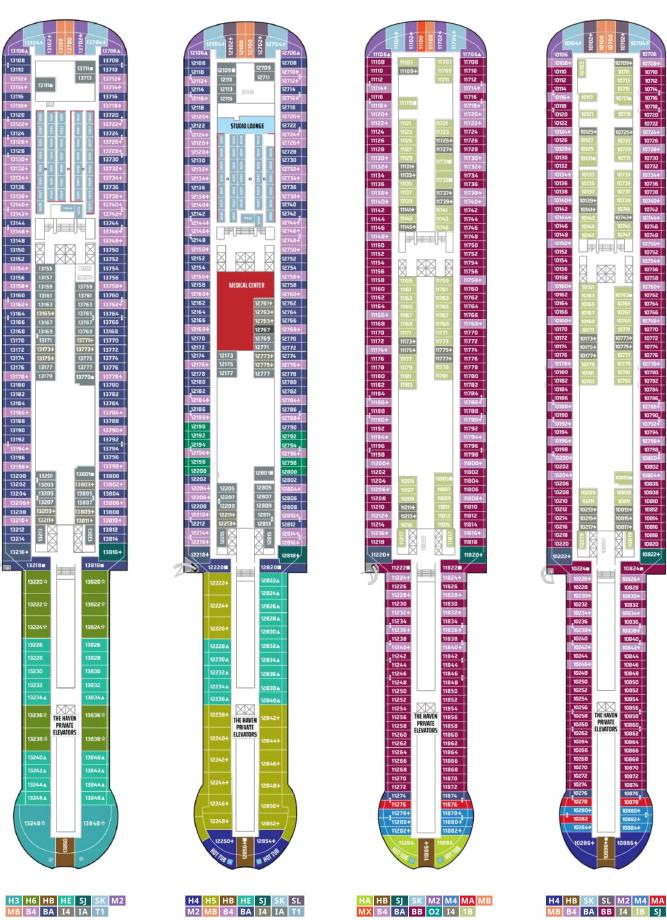

# DECK PLANS & SCHEMATICS

### THE HAVEN BY NORWEGIAN®

Located at the top of the ship, The Haven features private keycard access, a 24-hour butler, concierge service, a private courtyard, private restaurant and bar. All Suites offer king-size beds, luxury baths and private balconies

### H2 THE HAVEN PREMIER OWNER'S SUITE WITH LARGE BALCONY

These spacious Suites offer breathtaking views from the large, aft-facing balcony and include separate living and dining areas, three bedrooms with kingsize beds, a double sofa bed, three bathrooms with showers, a half-bath and an outdoor hot tub.

### H3 THE HAVEN DELUXE OWNER'S SUITE WITH LARGE BALCONY

Marvel at magnificent views from the aft-facing balcony. Featuring a separate living and dining area, the Suites also include two bedrooms with king-size heds two luxury bathrooms with showers a halfbath, additional bedding to accommodate six total guests and an outdoor hot tub.

### H4 THE HAVEN AFT-FACING OWNER'S SUITE WITH **MASTER BEDROOM & LARGE BALCONY**

These luxury Owner's Suites feature a stylish master bedroom with king-size bed, a double sofa bed to accommodate two more, luxury bath with shower and incredible views from the large, aft-facing balcony, some with an outdoor hot tub.

### H5 THE HAVEN OWNER'S SUITE WITH MASTER BEDROOM & LARGE BALCONY

Recline in your private oasis that features a separate bedroom with king-size bed in most, a double sofa bed to accommodate two more, living area, luxury bath with shower and a large balcony to gather together and enjoy the beautiful vistas.

### H6 THE HAVEN 2-BEDROOM FAMILY VILLA WITH LARGE BALCONY

These Villas provide the ideal luxury retreat for the whole family. They feature two bedrooms, one king-size bed, one queen-size bed, a double sofa bed, two bathrooms with showers and a large balcony to gather together and enjoy the beautiful views or snuggle under the stars.

### H8 THE HAVEN 3-BEDROOM DUPLEX SUITE WITH LARGE BALCONY

Introducing the all-new Haven Duplex Suite on Norwegian Aqua. This ultra-spacious loft features 3 bedrooms, 3 bathrooms, plus all the incredible amenities included when you stay in The Haven.

### HA THE HAVEN AFT-FACING PENTHOUSE WITH

Enjoy sophisticated style and luxury in this aft-facing, spacious Penthouse with a large balcony offering incredible vistas. Features include a king-size bed. luxury bath with shower and an outdoor hot tub.

### **HB** THE HAVEN AFT-FACING PENTHOUSE WITH MASTER BEDROOM & LARGE BALCONY

Located in the exclusive enclave of The Haven. retreat to your luxury Penthouse that features a master bedroom with king-size bed, double sofa bed to accommodate two more and an aft-facing balcony offering awe-inspiring views. Also includes the indulgence of butler and concierge service. (ADA stateroom does not have a separate bedroom.)

### **HE** THE HAVEN PENTHOUSE WITH BALCONY

These luxury Penthouses feature a king-size bed, some with bedding to accommodate one more, luxury bath with shower plus a sitting area and a large balcony to admire the gorgeous views.

### SH AFT-FACING SUITE WITH LARGE BALCONY

Marvel at the unparalleled views from the large, aft-facing balcony of these spacious, stylish Suites featuring two lower beds that convert to a queen and a double sofa bed. They also include butler and concierge service.

### SI AFT-FACING SUITE WITH LARGE BALCONY

Relax and soak in the gorgeous views from the aftfacing balcony of these stylish Suites. Featuring two lower beds that convert to a queen, they can connect to a Club Balcony Suite, perfect for family or friends to spread out yet stay close. Includes butler and concierge, too.

### SJ FAMILY SUITE WITH MASTER BEDROOM & BALCONY

Perfect for the whole family, these Suites are located mid-ship and have plenty of room to spread out. They feature a separate bedroom with two lower beds that convert to a queen, a double sofa bed and spacious bath. Includes butler and concierge service, too.

### SK FORWARD-FACING SUITE WITH MASTER BEDROOM & LARGE BALCONY

Stunning views are straight ahead from the large, private balcony of these forward-facing, luxury Suites, perfect for up to four guests. Includes a separate bedroom with two lower beds that convert to a queen, a double sofa bed, spacious bath and butler and concierge service for the ultimate getaway.

### SL FAMILY SUITE WITH LARGE BALCONY

An ideal retreat for the whole family, these Suites feature two lower beds that convert to a queen, a double sofa bed, plus a forward-facing balcony offering stunning views. Round out your pictureperfect family vacation with the indulgence of butler and concierge service.

### **LEGEND**

- Wheelchair Accessible
- **1** Connecting staterooms
- ▲ Third-person occupancy available
- ★ Third- and/or fourth-person occupancy available
- ★ Third-, fourth- and/or fifthperson occupancy available
- ₩ Up to sixth-person occupancy available
- Inside stateroom door opens to center interior corridor and not towards balcony staterooms
- Solid inside stateroom wall
- **⊠** Elevator
- RR Restroom