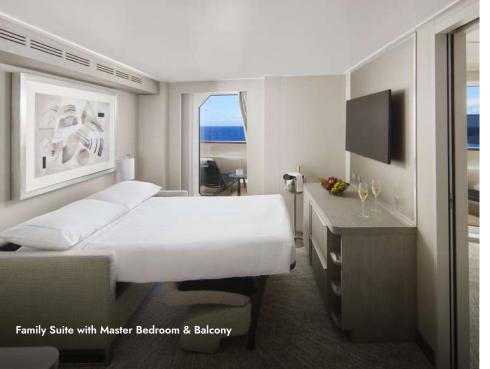

### SJ FAMILY SUITE WITH MASTER BEDROOM & BALCONY

Perfect for the whole family, these Suites are located mid-ship and have plenty of room to spread out. They feature a separate bedroom with two lower beds that convert to a queen, a double sofa bed and spacious bath. Includes butler and concierge service, too.

### SL FAMILY SUITE WITH LARGE BALCONY

An ideal retreat for the whole family, these Suites feature two lower beds that convert to a queen, a double sofa bed, plus a forward-facing balcony offering stunning views. Round out your pictureperfect family vacation with the indulgence of butler and concierge service.