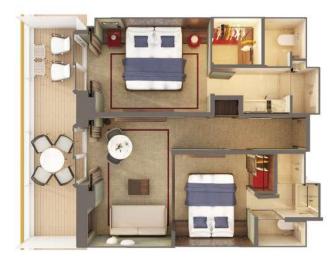

### H8 THE HAVEN 3-BEDROOM DUPLEX SUITE WITH LARGE BALCONY

Introducing the all-new Haven Duplex Suite on Norwegian Aqua. This ultra-spacious loft features 3 bedrooms, 3 bathrooms, plus all the incredible amenities included when you stay in The Haven.

H5 The Haven Owner's Suite with Master Bedroom & Large Balcony. Sleeps up to four.

H6 The Haven 2-Bedroom Family Villa with Large Balcony. Sleeps up to six.

H8 The Haven 3-Bedroom Duplex Suite with Large Balcony