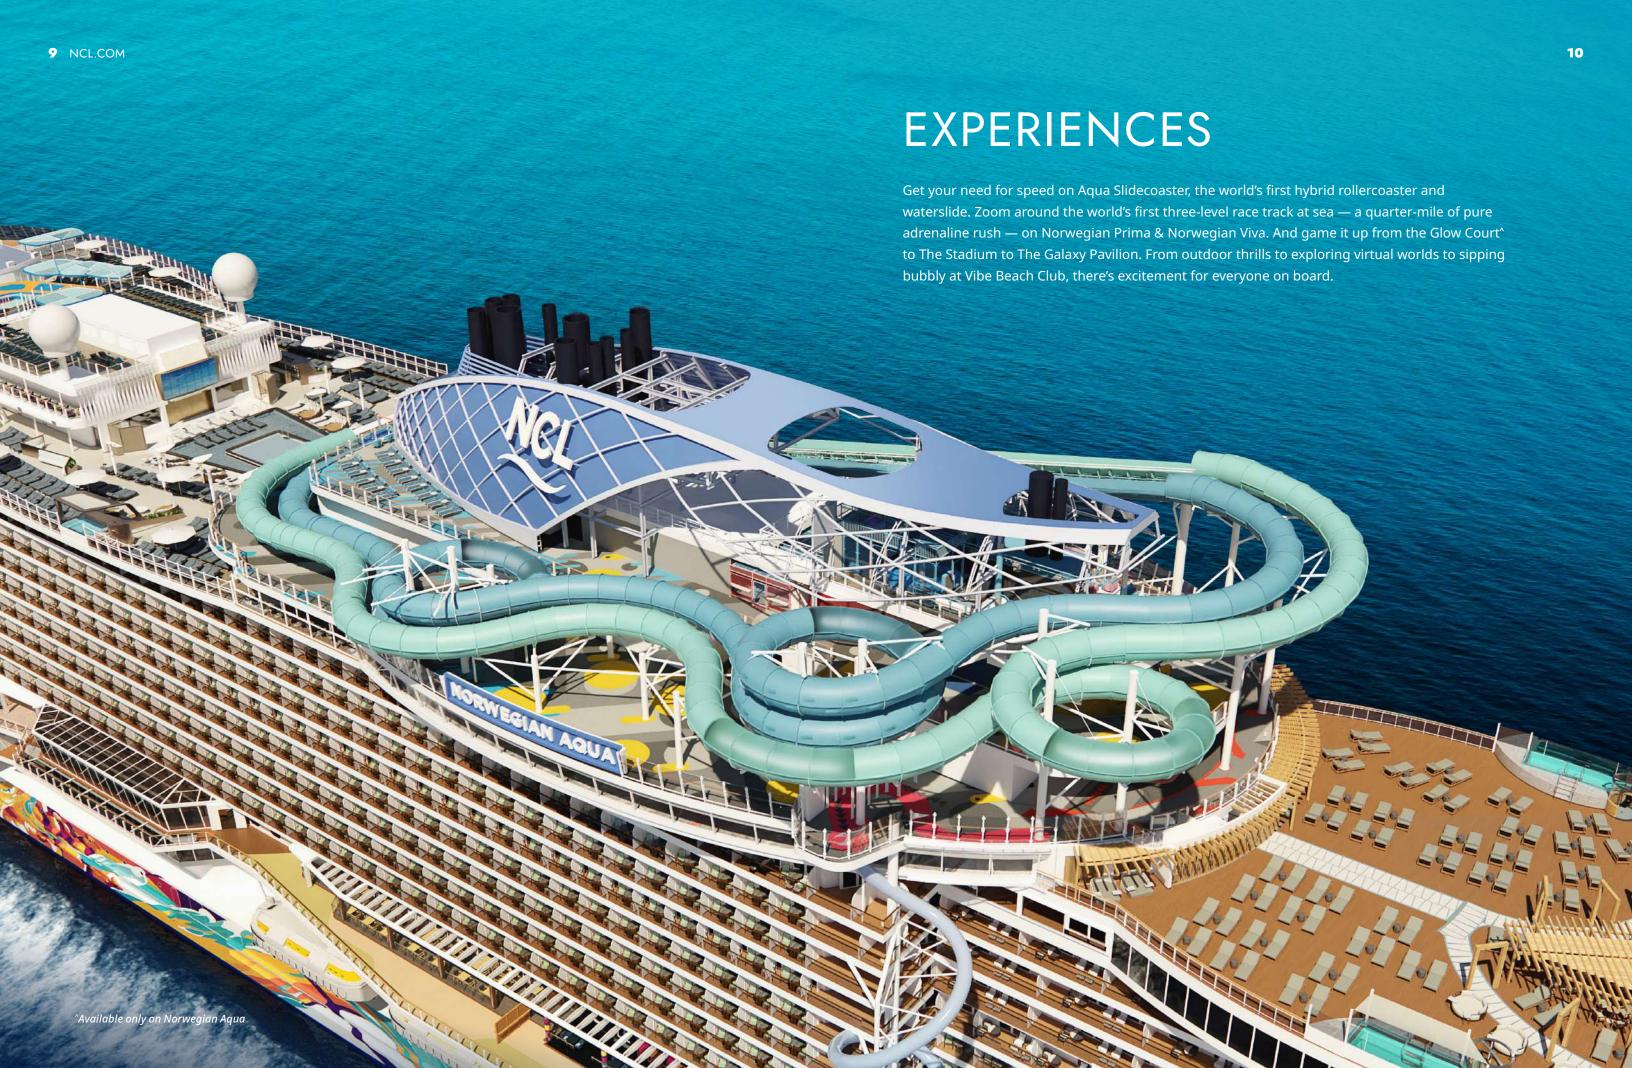

# **EXPLORE WIDE-OPEN WONDERS**

Discover all the breathtaking experiences along Ocean Boulevard, our expansive boardwalk spanning one-third of a mile. Enjoy 360 degrees of stunning views, sea breezes and top-notch dining on the largest outdoor promenade of any new cruise ship. Walk over water on our glass bridge. Swim up to the horizon on Infinity Beach, marvel at the outdoor sculpture garden on The Concourse and enjoy delicious, al fresco culinary experiences at restaurants like Indulge Food Hall, Los Lobos, The Local and Onda by Scarpetta. Ocean Boulevard offers a full day (and night) of possibilities.

# SPLASH THE DAY AWAY

Get ready to make waves! Ride the tide on our first tidal wave waterslide. With the Kids' Aqua Park, cascading water feature and infinity hot tubs, the Aqua Park and Main Pool are overflowing with excitement. And there's room for relaxing by the pool with a frozen drink in hand, too.

# GET IN ON THE ACTION

Get an epic game going at Glow Court', a high-tech LED sports floor brilliantly engineered for immersive play. Or kick back with a cocktail in the stylish lounge. Gather your crew for a round of pub darts at The Bull's Eye. Try for a hole in one at Tee Time, our exciting interactive and tech-immersive mini golf experience. Or play it up at The Stadium where complimentary shuffleboard, pickleball, beer pong and basketball guarantee a good time for all. There's no lack of excitement on our ships.

^Available only on Norwegian Aqua