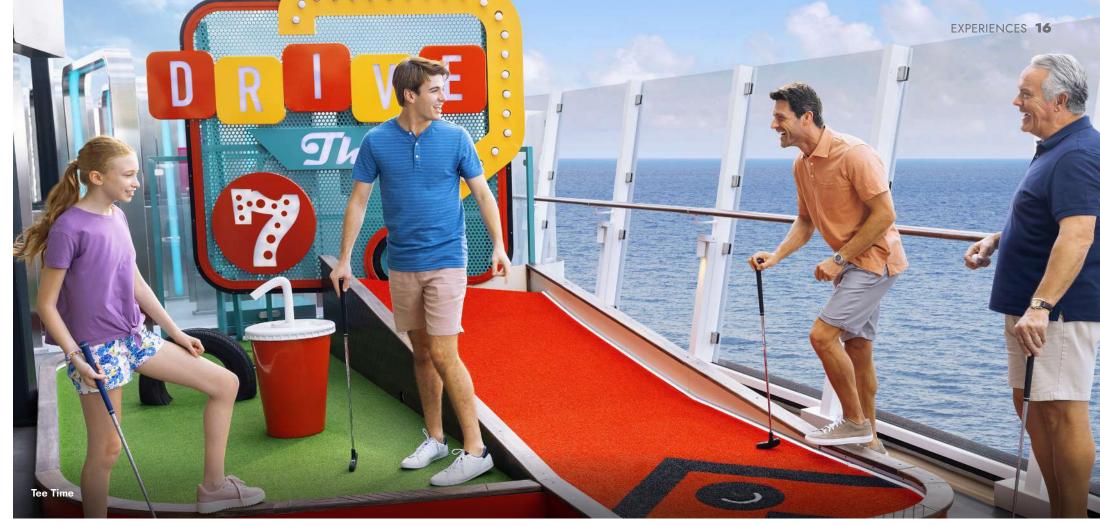

# GET IN ON THE ACTION

Get an epic game going at Glow Court', a high-tech LED sports floor brilliantly engineered for immersive play. Or kick back with a cocktail in the stylish lounge. Gather your crew for a round of pub darts at The Bull's Eye. Try for a hole in one at Tee Time, our exciting interactive and tech-immersive mini golf experience. Or play it up at The Stadium where complimentary shuffleboard, pickleball, beer pong and basketball guarantee a good time for all. There's no lack of excitement on our ships.