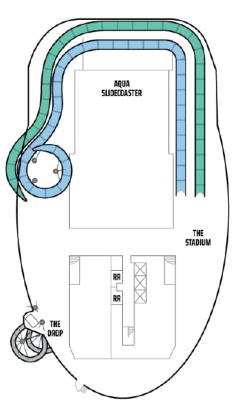

# TAKE THE PLUNGE

At 10 stories tall, Norwegian's newest slides are sure to thrill.

Dare to experience The Drop, the first free-fall dry slide at sea or race a friend on The Rush, our dueling slides.

# GET IN ON THE ACTION

Get an epic game going at Glow Court', a high-tech LED sports floor brilliantly engineered for immersive play. Or kick back with a cocktail in the stylish lounge. Gather your crew for a round of pub darts at The Bull's Eye. Try for a hole in one at Tee Time, our exciting interactive and tech-immersive mini golf experience. Or play it up at The Stadium where complimentary shuffleboard, pickleball, beer pong and basketball guarantee a good time for all. There's no lack of excitement on our ships.