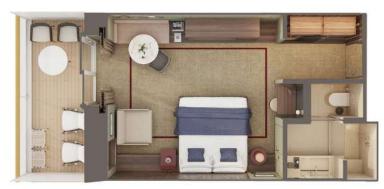

### H2 THE HAVEN PREMIER OWNER'S SUITE WITH LARGE BALCONY

These spacious Suites offer breathtaking views from the large, aft-facing balcony and include separate living and dining areas, three bedrooms with kingsize beds, a double sofa bed, three bathrooms with showers, a half-bath and an outdoor hot tub.

### H3 THE HAVEN DELUXE OWNER'S SUITE WITH LARGE BALCONY

Marvel at magnificent views from the aft-facing balcony. Featuring a separate living and dining area, the Suites also include two bedrooms with king-size heds two luxury bathrooms with showers a halfbath, additional bedding to accommodate six total guests and an outdoor hot tub.

### H4 THE HAVEN AFT-FACING OWNER'S SUITE WITH **MASTER BEDROOM & LARGE BALCONY**

These luxury Owner's Suites feature a stylish master bedroom with king-size bed, a double sofa bed to accommodate two more, luxury bath with shower and incredible views from the large, aft-facing balcony, some with an outdoor hot tub.

\*Visit ncl.com for information about the differences between these stateroom categories.

^Available only on Norwegian Aqua