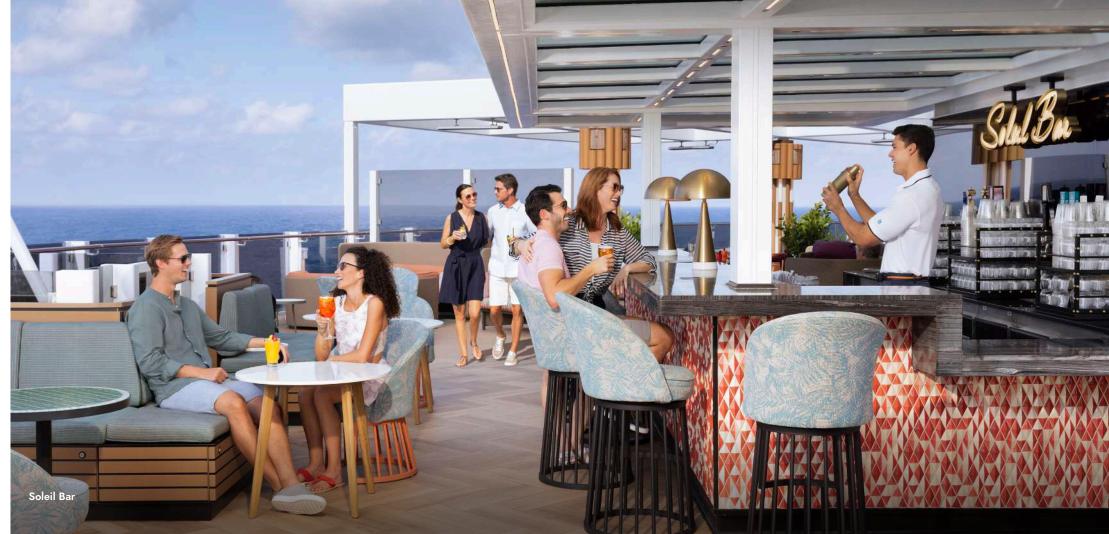

# FROM SUSTAINABLE TO MEMORABLE

Whether it's biodynamic wines or sustainable cocktails, the beverage program on these ships is artisanal, multidimensional and even inspirational. Sip delicious wines at the new Swirl Wine Bar, or enjoy a craft cocktail at Metropolitan Bar. Toast the good life with your favorite cocktails while enjoying incredible views at the outdoor Vibe Beach Club. Try a classic martini at the Belvedere Bar and gaze into the great wide open from the Observation Lounge. Or, simply relax with a frozen delight at Indulge's outdoor Soleil Bar. It's the perfect oasis for every mood.