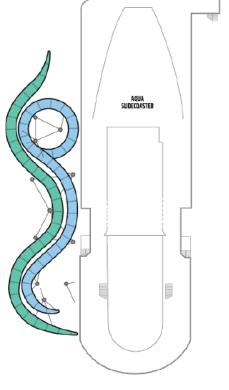

# TAKE THE PLUNGE

At 10 stories tall, Norwegian's newest slides are sure to thrill.

Dare to experience The Drop, the first free-fall dry slide at sea or race a friend on The Rush, our dueling slides.