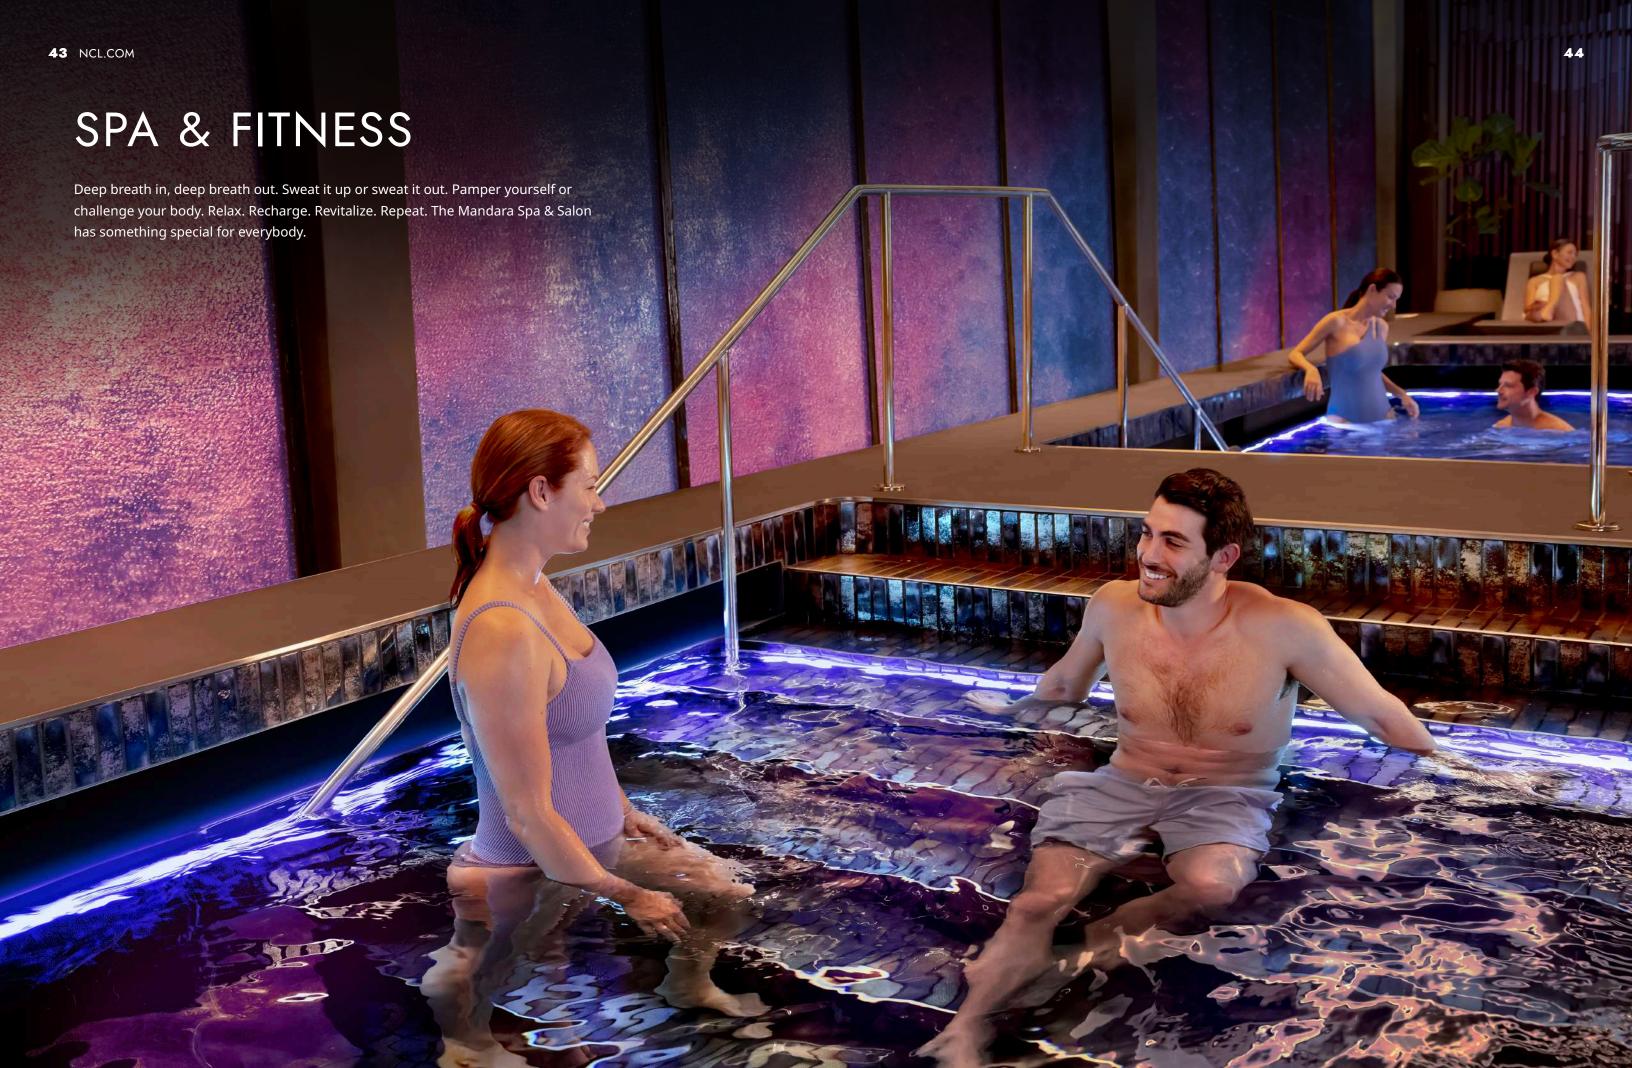

# AWAKEN YOUR SENSES

Welcome to a place where the ocean meets the healing waters within the breathtaking new Mandara Spa on Norwegian Prima and Norwegian Viva. Take time to listen to the tranquil sounds of our two-story, cascading indoor waterfall. Restore your body, as well as your spirit, in our unique charcoal or infrared saunas. Pampering is encouraged through salt baths, hot stones and unwinding on our spacious, heated loungers as you feel the world melt away. Or gaze at the horizon in our new fitness center featuring expansive 270-degree views from the front of the ship. Awaken your senses on the new Prima Class.