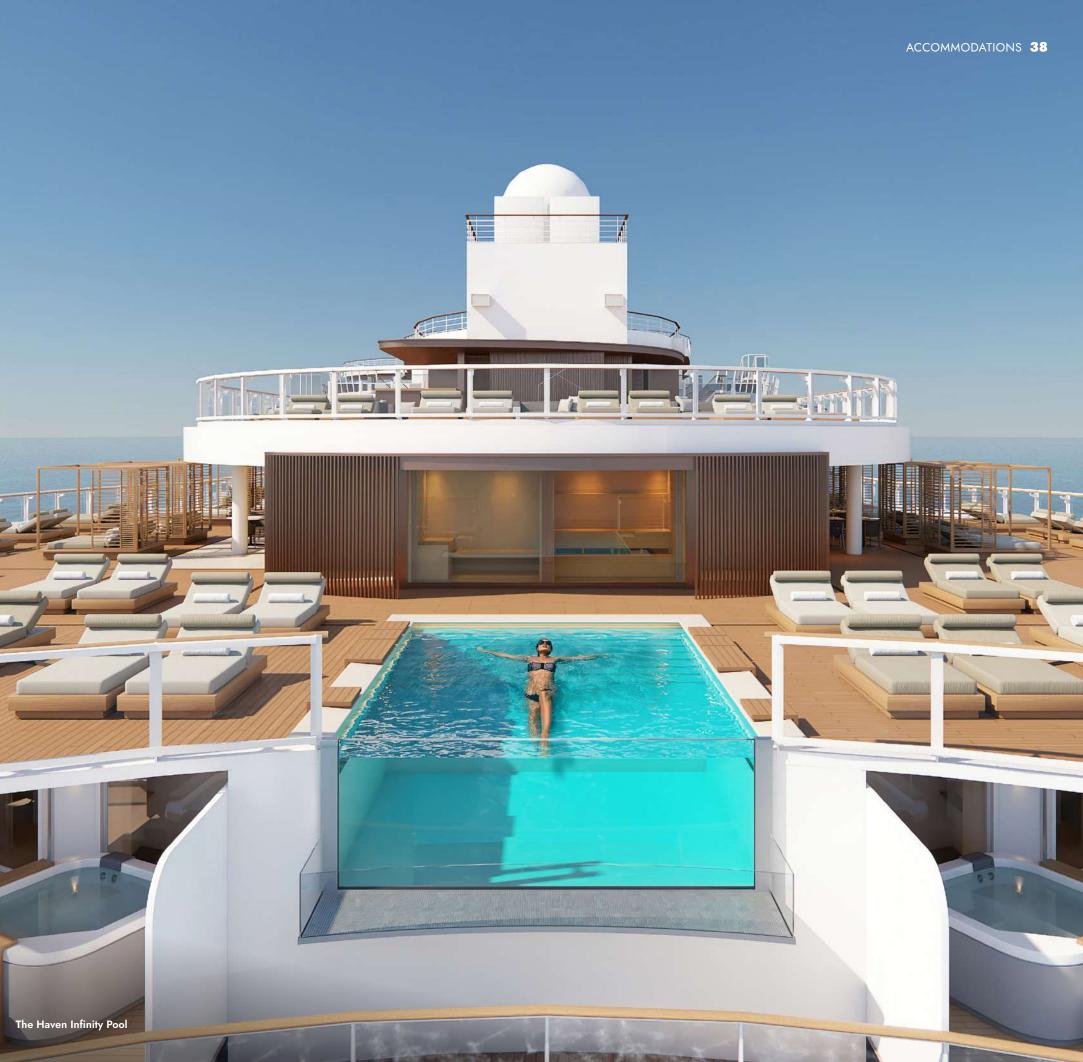

# THE HAVEN SUNDECK

Soak up the sun and take a dip in the mesmerizing infinity pool. Then let the world melt away as you relax in the sauna, refresh in the cold room or enjoy a soak in the hot tub. No matter how you plan to spend your time, this private outdoor sanctuary — exclusive to guests of The Haven — provides the perfect escape.