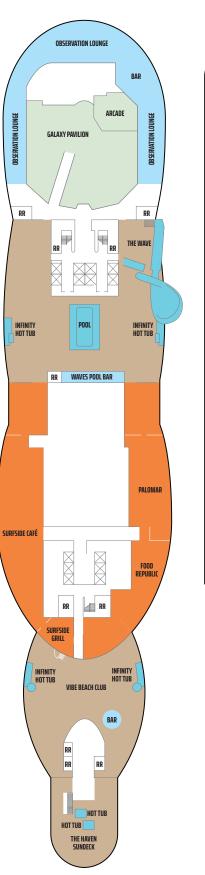

# **EXPLORE WIDE-OPEN WONDERS**

Discover all the breathtaking experiences along Ocean Boulevard, our expansive boardwalk spanning one-third of a mile. Enjoy 360 degrees of stunning views, sea breezes and top-notch dining on the largest outdoor promenade of any new cruise ship. Walk over water on our glass bridge. Swim up to the horizon on Infinity Beach, marvel at the outdoor sculpture garden on The Concourse and enjoy delicious, al fresco culinary experiences at restaurants like Indulge Food Hall, Los Lobos, The Local and Onda by Scarpetta. Ocean Boulevard offers a full day (and night) of possibilities.

# DISCOVER A NEW REALITY

Immerse yourself in the virtual world of the Galaxy Pavilion. Spark your imagination with everything from escape rooms to racing stimulators this is a high-tech wonderland for the whole family.

### Surfside Café

Casual, plentiful and made "a la minute," the Surfside Café is your go-to for easy, immediate and delicious dining with a refreshed menu and an exciting new wood-burning pizza oven. Indoor and outdoor seating make this bright café a go-to choice.

### **Palomar**

Explore the flavors of the Med at Norwegian's Mediterranean seafood restaurant. Taste the essence of Europe from ocean to table with vibrant salads, light and fresh crudos, mouth-watering entrées, rich pastas and flavorful sides.

### Food Republic<sup>+</sup>

Exclusive to Norwegian Cruise Line, the only Food Republic at sea features specially crafted menus that reflect the cultural and culinary diversity of the world around us. Travel to Peru and indulge in a reinvented version of ceviche. Jet away to Japan and try a new kind of sushi roll. Or have a hearty helping of noodles from China. You can travel the world without ever leaving the ship.

# FROM SUSTAINABLE TO MEMORABLE

Whether it's biodynamic wines or sustainable cocktails, the beverage program on these ships is artisanal, multidimensional and even inspirational. Sip delicious wines at the new Swirl Wine Bar, or enjoy a craft cocktail at Metropolitan Bar. Toast the good life with your favorite cocktails while enjoying incredible views at the outdoor Vibe Beach Club. Try a classic martini at the Belvedere Bar and gaze into the great wide open from the Observation Lounge. Or, simply relax with a frozen delight at Indulge's outdoor Soleil Bar. It's the perfect oasis for every mood.