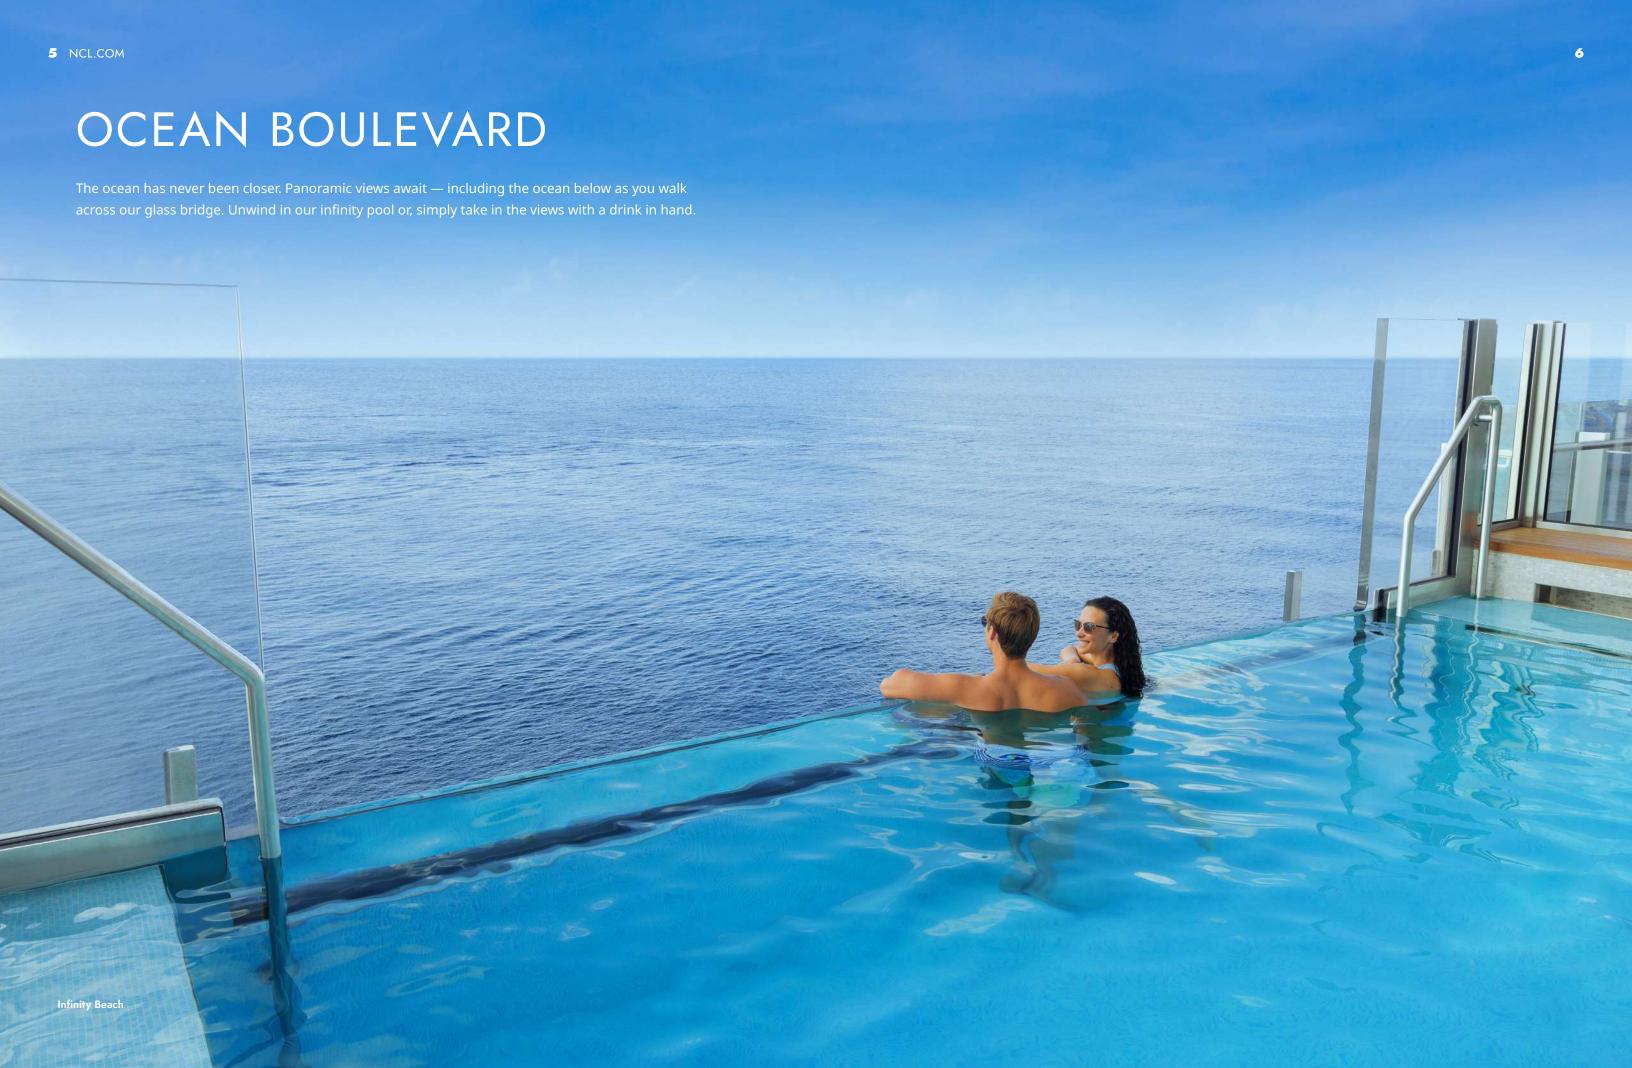

# **EXPLORE WIDE-OPEN WONDERS**

Discover all the breathtaking experiences along Ocean Boulevard, our expansive boardwalk spanning one-third of a mile. Enjoy 360 degrees of stunning views, sea breezes and top-notch dining on the largest outdoor promenade of any new cruise ship. Walk over water on our glass bridge. Swim up to the horizon on Infinity Beach, marvel at the outdoor sculpture garden on The Concourse and enjoy delicious, al fresco culinary experiences at restaurants like Indulge Food Hall, Los Lobos, The Local and Onda by Scarpetta. Ocean Boulevard offers a full day (and night) of possibilities.