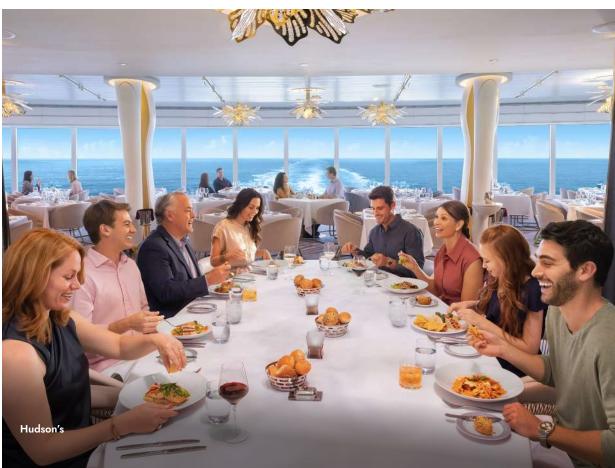

### Hudson's

Harmonizing classic favorites with unique, innovative dishes, this Main Dining Room offers guests an extensive menu of deliciously fresh flavors alongside stunning 270-degree scenic views over the ship's stern.