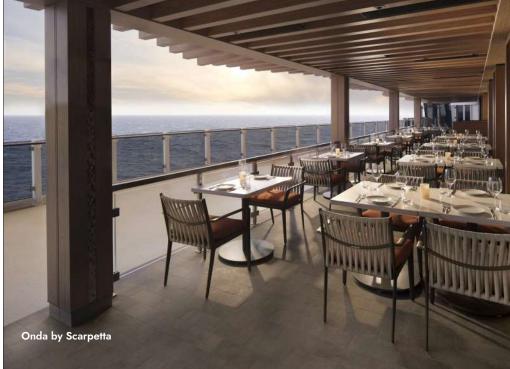

### Onda by Scarpetta

Onda brings the charm and effortless elegance of its critically acclaimed sister restaurant, Scarpetta, to sea. Indulge in a modern Italian culinary experience with signature pastas or try unique, mouth-watering seafood creations. Make sure to leave room for dessert (and wine, of course).