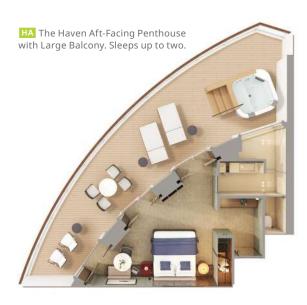

### HA THE HAVEN AFT-FACING PENTHOUSE WITH

Enjoy sophisticated style and luxury in this aft-facing, spacious Penthouse with a large balcony offering incredible vistas. Features include a king-size bed. luxury bath with shower and an outdoor hot tub.