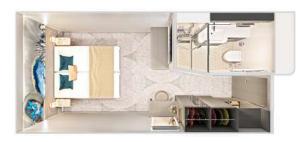

### BA BB BF BALCONY\*

Balcony staterooms include two lower beds that convert to a queen, a sitting area and floor-toceiling glass doors that open onto a private balcony offering amazing views. Some can connect to other staterooms — perfect for larger groups.

**BA** Balcony. Sleeps up to two.