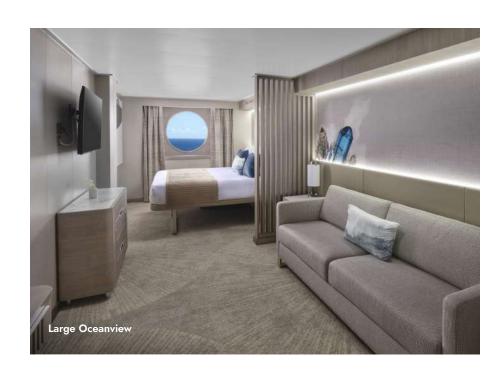

### OA LARGE OCEANVIEW WITH ROUND WINDOW

These spacious staterooms are perfect for two quests to stretch out and relax, featuring a window with beautiful views and two lower beds that convert to a queen. Some can connect to other staterooms, too.