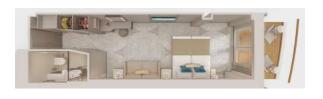

### 02 OCEANVIEW

These staterooms are perfect for up to four guests who want a room with a view. Although the balcony is obstructed by the dry slide, guests can still step outside to take in the fresh sea breezes. These rooms feature two lower beds that convert to a queen, a sitting area and bathroom.

### **04** FAMILY OCEANVIEW

Perfect for families, these staterooms include two lower beds that convert to a queen, a double sofa bed to accommodate two more and a window offering beautiful views. Some also can connect to other staterooms for even more options.

### OA LARGE OCEANVIEW WITH ROUND WINDOW

These spacious staterooms are perfect for two quests to stretch out and relax, featuring a window with beautiful views and two lower beds that convert to a queen. Some can connect to other staterooms, too.

### **OB OCEANVIEW WITH ROUND WINDOW**

Enjoy the great views from your window and two lower beds that convert to a queen. Some of these comfortable staterooms can connect, so you can stay close yet spread out. Sleeps up to two.