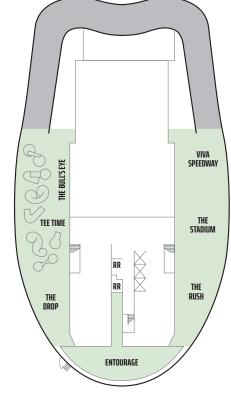

# KICK IT UP A NOTCH OR THREE

Ready to race the sea breeze like never before? Norwegian's famous Speedway — expanded for Norwegian Viva and Prima — is now longer, larger and zoomier than ever. Feel the exhilaration as you push the pedal to the metal on the world's first three-level race track at sea.

# TAKE THE PLUNGE

At 10 stories tall, Norwegian's newest slides are sure to thrill.

Dare to experience The Drop, the first free-fall dry slide at sea or race a friend on The Rush, our dueling slides.

# SPLASH THE DAY AWAY

Get ready to make waves! Ride the tide on our first tidal wave waterslide. With the Kids' Aqua Park, cascading water feature and infinity hot tubs, the Aqua Park and Main Pool are overflowing with excitement. And there's room for relaxing by the pool with a frozen drink in hand, too.

# GET IN ON THE ACTION

Get an epic game going at Glow Court', a high-tech LED sports floor brilliantly engineered for immersive play. Or kick back with a cocktail in the stylish lounge. Gather your crew for a round of pub darts at The Bull's Eye. Try for a hole in one at Tee Time, our exciting interactive and tech-immersive mini golf experience. Or play it up at The Stadium where complimentary shuffleboard, pickleball, beer pong and basketball guarantee a good time for all. There's no lack of excitement on our ships.