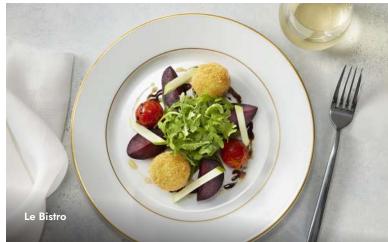

### Le Bistro

Step into a scene from Versailles at Le Bistro French restaurant. Rich cuisine and show-stopping decor create an elegant, fine-dining experience. Delectable dishes like filet rossini, Dover sole and Moroccan lamb are just a small sampling of the magnifique menu!