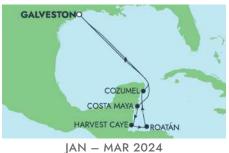

**ROUND-TRIP NEW YORK** 

7-DAY CARIBBEAN: HARVEST CAYE, COZUMEL & ROATÁN ROUND-TRIP GALVESTON

12-DAY CARIBBEAN: BERMUDA & DOMINICAN REPUBLIC

NOV 2024

**ROUND-TRIP NEW YORK** 

**DEC 2024** 

### 11-DAY CARIBBEAN: CURAÇÃO & ARUBA FROM MIAMI TO NEW YORK

APR 2024

14-DAY CARIBBEAN: COZUMEL & DOMINICAN REPUBLIC **ROUND-TRIP GALVESTON** 

**JAN - FEB 2025** 