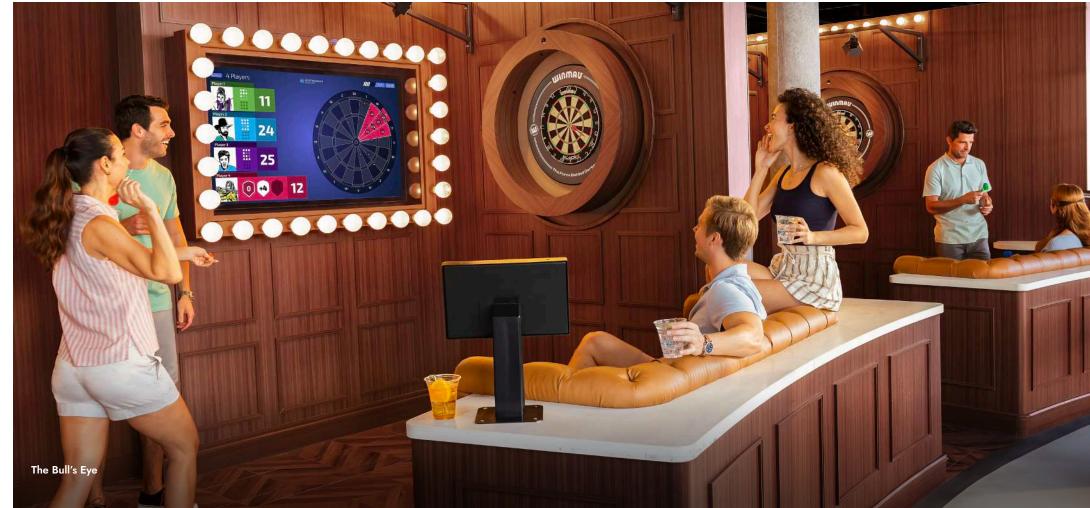

# GET IN ON THE ACTION

Get an epic game going at Glow Court', a high-tech LED sports floor brilliantly engineered for immersive play. Or kick back with a cocktail in the stylish lounge. Gather your crew for a round of pub darts at The Bull's Eye. Try for a hole in one at Tee Time, our exciting interactive and tech-immersive mini golf experience. Or play it up at The Stadium where complimentary shuffleboard, pickleball, beer pong and basketball guarantee a good time for all. There's no lack of excitement on our ships.