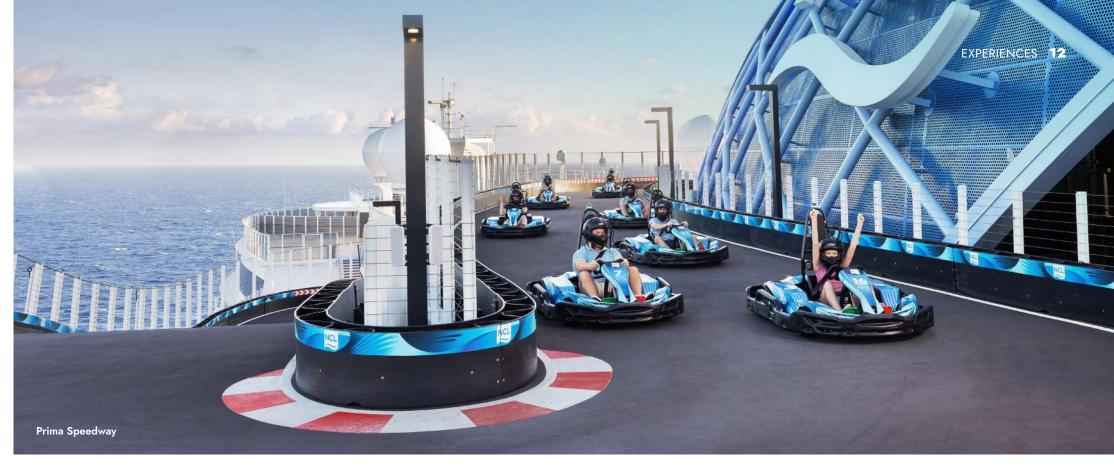

# KICK IT UP A NOTCH OR THREE

Ready to race the sea breeze like never before? Norwegian's famous Speedway — expanded for Norwegian Viva and Prima — is now longer, larger and zoomier than ever. Feel the exhilaration as you push the pedal to the metal on the world's first three-level race track at sea.