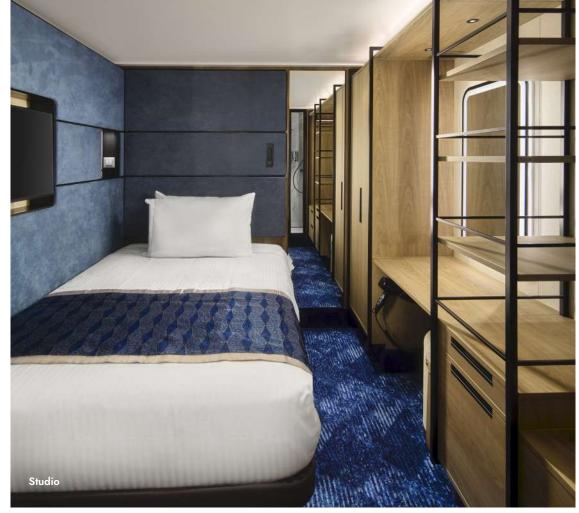

### Solo Staterooms

We have endless options for solo travelers. Choose from Solo Balcony, Oceanview, or Inside staterooms, or book a modern Studio. All Solo Staterooms are priced for Solo travelers and include access to The Studio Lounge — a private hangout accessible only to Solo guests.

### T1 STUDIO

Private keycard access complex comprised of staterooms specifically designed and priced for the solo traveler. Featuring a full-size bed and separate area for your bathroom in almost 95-square feet of living space. Includes access to the private Studio Lounge. No single supplement required.