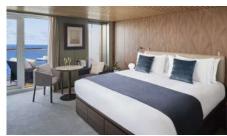

### Balcony

See the world from your room. Floor-to-ceiling glass doors open to your own private balcony — and breathtaking views. Additional amenities of a Balcony stateroom include a sitting area, both a hot and continental breakfast menu and a coffee maker.

### BA BB BF BALCONY\*

Balcony staterooms include two lower beds that convert to a queen, a sitting area and floor-toceiling glass doors that open onto a private balcony offering amazing views. Some can connect to other staterooms — perfect for larger groups.