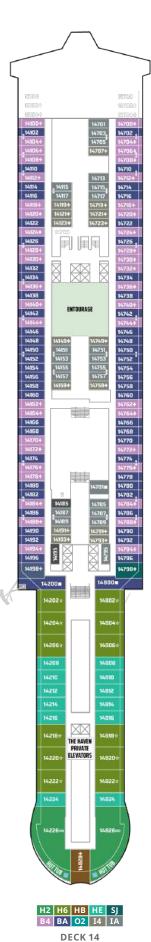

### **LEGEND**

- Wheelchair Accessible
- Connecting staterooms
- ▲ Third-person occupancy available
- ★ Third- and/or fourth-person occupancy available
- ★ Third-, fourth- and/or fifthperson occupancy available
- ₩ Up to sixth-person occupancy available
- Inside stateroom door opens to center interior corridor and not towards balcony staterooms
- Solid inside stateroom wall
- **⊠** Elevator
- RR Restroom

DECK 7

O4 OA OB OX IF IX

DECK 6

DECK 5