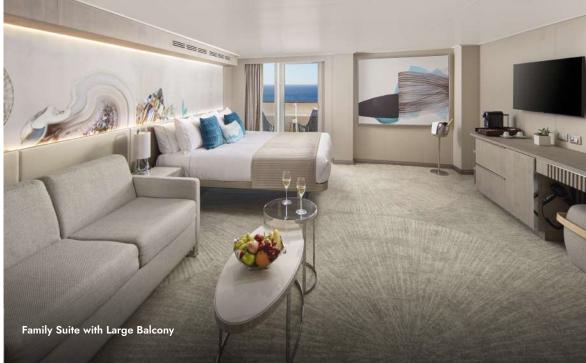

### SJ FAMILY SUITE WITH MASTER BEDROOM & BALCONY

Perfect for the whole family, these Suites are located mid-ship and have plenty of room to spread out. They feature a separate bedroom with two lower beds that convert to a queen, a double sofa bed and spacious bath. Includes butler and concierge service, too.

### SL FAMILY SUITE WITH LARGE BALCONY

An ideal retreat for the whole family, these Suites feature two lower beds that convert to a queen, a double sofa bed, plus a forward-facing balcony offering stunning views. Round out your pictureperfect family vacation with the indulgence of butler and concierge service.