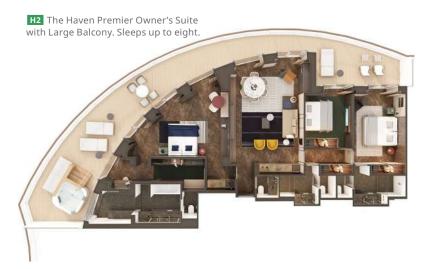

### H2 THE HAVEN PREMIER OWNER'S SUITE WITH LARGE BALCONY

These spacious Suites offer breathtaking views from the large, aft-facing balcony and include separate living and dining areas, three bedrooms with kingsize beds, a double sofa bed, three bathrooms with showers, a half-bath and an outdoor hot tub.