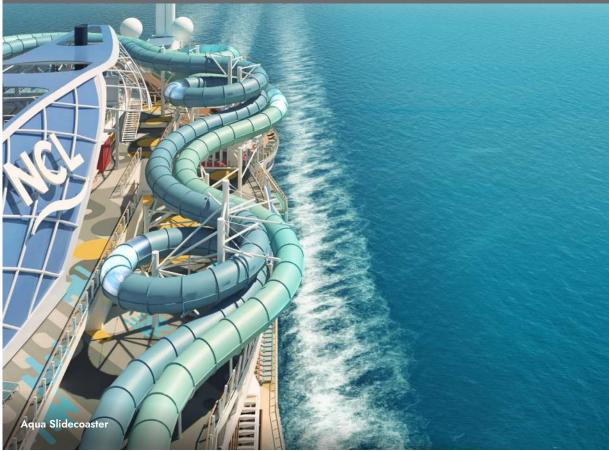

# SPLASH THE DAY AWAY

Get ready to make waves! Ride the tide on our first tidal wave waterslide. With the Kids' Aqua Park, cascading water feature and infinity hot tubs, the Aqua Park and Main Pool are overflowing with excitement. And there's room for relaxing by the pool with a frozen drink in hand, too.