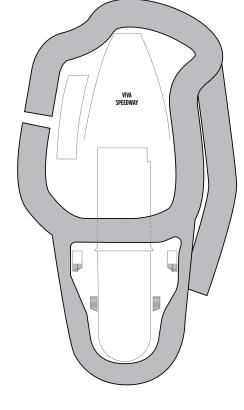

# KICK IT UP A NOTCH OR THREE

Ready to race the sea breeze like never before? Norwegian's famous Speedway — expanded for Norwegian Viva and Prima — is now longer, larger and zoomier than ever. Feel the exhilaration as you push the pedal to the metal on the world's first three-level race track at sea.