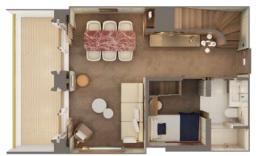

### H8 THE HAVEN 3-BEDROOM DUPLEX SUITE WITH LARGE BALCONY

Introducing the all-new Haven Duplex Suite on Norwegian Aqua. This ultra-spacious loft features 3 bedrooms, 3 bathrooms, plus all the incredible amenities included when you stay in The Haven.

H5 The Haven Owner's Suite with Master Bedroom & Large Balcony. Sleeps up to four.

H6 The Haven 2-Bedroom Family Villa with Large Balcony. Sleeps up to six.

H8 The Haven 3-Bedroom Duplex Suite with Large Balcony