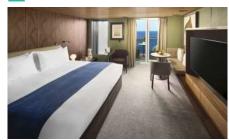

### Balcony

See the world from your room. Floor-to-ceiling glass doors open to your own private balcony — and breathtaking views. Additional amenities of a Balcony stateroom include a sitting area, both a hot and continental breakfast menu and a coffee maker.

# Oceanview

Feel incredibly comfortable at sea with stylish staterooms that feature fine appointments and clear ocean views. Sleeps up to four guests.