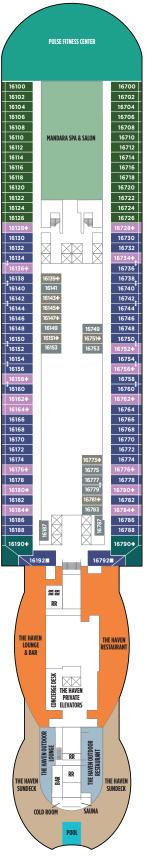

# THE HAVEN

Live it up in the lap of luxury in The Haven by Norwegian, a private enclave with our most premium and spacious accommodations. Enjoy a personal concierge and 24-hour butler service. Delight in fresh, daily menus at The Haven Restaurant, sip some whiskey or bubbly at The Haven Bar, or gaze at the stunning views with coffee or a cocktail in The Haven Lounge — all exclusive to guests of The Haven.

# THE HAVEN SUNDECK

Soak up the sun and take a dip in the mesmerizing infinity pool. Then let the world melt away as you relax in the sauna, refresh in the cold room or enjoy a soak in the hot tub. No matter how you plan to spend your time, this private outdoor sanctuary — exclusive to guests of The Haven — provides the perfect escape.

# AWAKEN YOUR SENSES

Welcome to a place where the ocean meets the healing waters within the breathtaking new Mandara Spa on Norwegian Prima and Norwegian Viva. Take time to listen to the tranquil sounds of our two-story, cascading indoor waterfall. Restore your body, as well as your spirit, in our unique charcoal or infrared saunas. Pampering is encouraged through salt baths, hot stones and unwinding on our spacious, heated loungers as you feel the world melt away. Or gaze at the horizon in our new fitness center featuring expansive 270-degree views from the front of the ship. Awaken your senses on the new Prima Class.

# DECK PLANS & SCHEMATICS

### THE HAVEN BY NORWEGIAN®

Located at the top of the ship, The Haven features private keycard access, a 24-hour butler, concierge service, a private courtyard, private restaurant and bar. All Suites offer king-size beds, luxury baths and private balconies