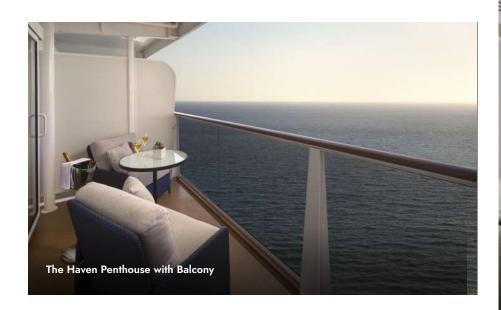

### **HE** THE HAVEN PENTHOUSE WITH BALCONY

These luxury Penthouses feature a king-size bed, some with bedding to accommodate one more, luxury bath with shower plus a sitting area and a large balcony to admire the gorgeous views.

OA Large Oceanview with Round Window. Sleeps up to two.

**HE** The Haven Penthouse with Balcony. Sleeps up to three.

HB The Haven Aft-Facing Penthouse with Master Bedroom & Large Balcony. Sleeps up to four.