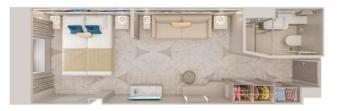

### H2 THE HAVEN PREMIER OWNER'S SUITE WITH LARGE BALCONY

These spacious Suites offer breathtaking views from the large, aft-facing balcony and include separate living and dining areas, three bedrooms with kingsize beds, a double sofa bed, three bathrooms with showers, a half-bath and an outdoor hot tub.

### H3 THE HAVEN DELUXE OWNER'S SUITE WITH LARGE BALCONY

Marvel at magnificent views from the aft-facing balcony. Featuring a separate living and dining area, the Suites also include two bedrooms with king-size heds two luxury bathrooms with showers a halfbath, additional bedding to accommodate six total guests and an outdoor hot tub.

### H4 THE HAVEN AFT-FACING OWNER'S SUITE WITH **MASTER BEDROOM & LARGE BALCONY**

These luxury Owner's Suites feature a stylish master bedroom with king-size bed, a double sofa bed to accommodate two more, luxury bath with shower and incredible views from the large, aft-facing balcony, some with an outdoor hot tub.

### H5 THE HAVEN OWNER'S SUITE WITH MASTER BEDROOM & LARGE BALCONY

Recline in your private oasis that features a separate bedroom with king-size bed in most, a double sofa bed to accommodate two more, living area, luxury bath with shower and a large balcony to gather together and enjoy the beautiful vistas.