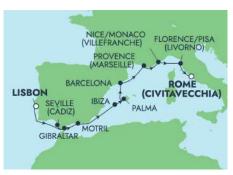

### NORWEGIAN VIVA

10-DAY MEDITERRANEAN: ITALY, FRANCE, SPAIN & GIBRALTAR FROM LISBON TO ROME

APR, JUN, AUG - SEP, NOV 2024

11-DAY MEDITERRANEAN ITALY, FRANCE & SPAIN FROM ROME TO LISBON

NOV 2024

9-DAY GREEK ISLES: SANTORINI, MYKONOS & CROATIA FROM VENICE TO ATHENS