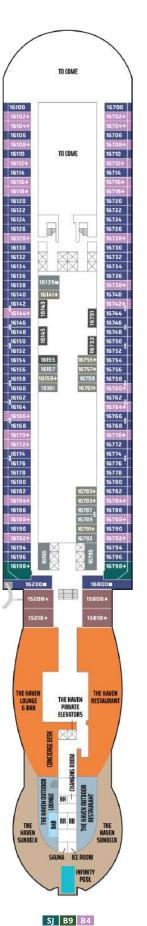

# THE HAVEN

Live it up in the lap of luxury in The Haven by Norwegian, a private enclave with our most premium and spacious accommodations. Enjoy a personal concierge and 24-hour butler service. Delight in fresh, daily menus at The Haven Restaurant, sip some whiskey or bubbly at The Haven Bar, or gaze at the stunning views with coffee or a cocktail in The Haven Lounge — all exclusive to guests of The Haven.

# THE HAVEN SUNDECK

Soak up the sun and take a dip in the mesmerizing infinity pool. Then let the world melt away as you relax in the sauna, refresh in the cold room or enjoy a soak in the hot tub. No matter how you plan to spend your time, this private outdoor sanctuary — exclusive to guests of The Haven — provides the perfect escape.

### THE HAVEN BY NORWEGIAN®

Located at the top of the ship, The Haven features private keycard access, a 24-hour butler, concierge service, a private courtyard, private restaurant and bar. All Suites offer king-size beds, luxury baths and private balconies

### **LEGEND**

- Wheelchair Accessible
- **1** Connecting staterooms
- ▲ Third-person occupancy available
- ★ Third- and/or fourth-person occupancy available
- ★ Third-, fourth- and/or fifthperson occupancy available
- ₩ Up to sixth-person occupancy available
- Inside stateroom door opens to center interior corridor and not towards balcony staterooms
- Solid inside stateroom wall
- **⊠** Elevator
- RR Restroom

DECK 16

61 NCL.COM

63 NCL.COM