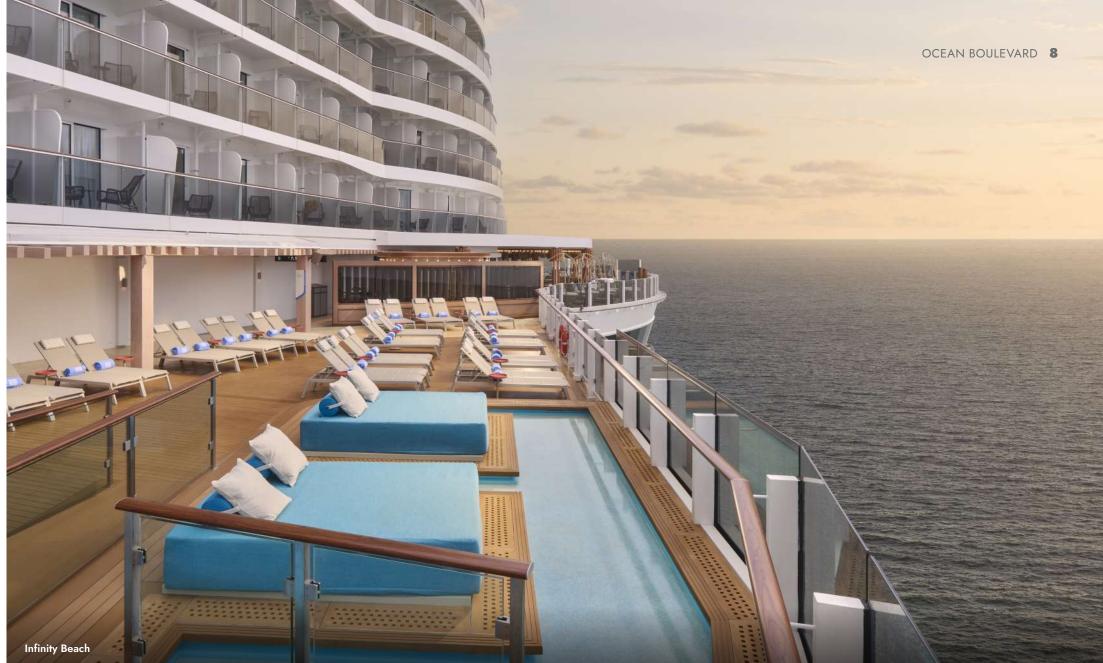

# **EXPLORE WIDE-OPEN WONDERS**

Discover all the breathtaking experiences along Ocean Boulevard, our expansive boardwalk spanning one-third of a mile. Enjoy 360 degrees of stunning views, sea breezes and top-notch dining on the largest outdoor promenade of any new cruise ship. Walk over water on our glass bridge. Swim up to the horizon on Infinity Beach, marvel at the outdoor sculpture garden on The Concourse and enjoy delicious, al fresco culinary experiences at restaurants like Indulge Food Hall, Los Lobos, The Local and Onda by Scarpetta. Ocean Boulevard offers a full day (and night) of possibilities.