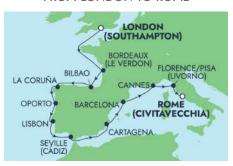

OCT 2024

12-DAY EUROPE: ITALY, FRANCE, SPAIN & PORTUGAL FROM LONDON TO ROME

OCT 2024