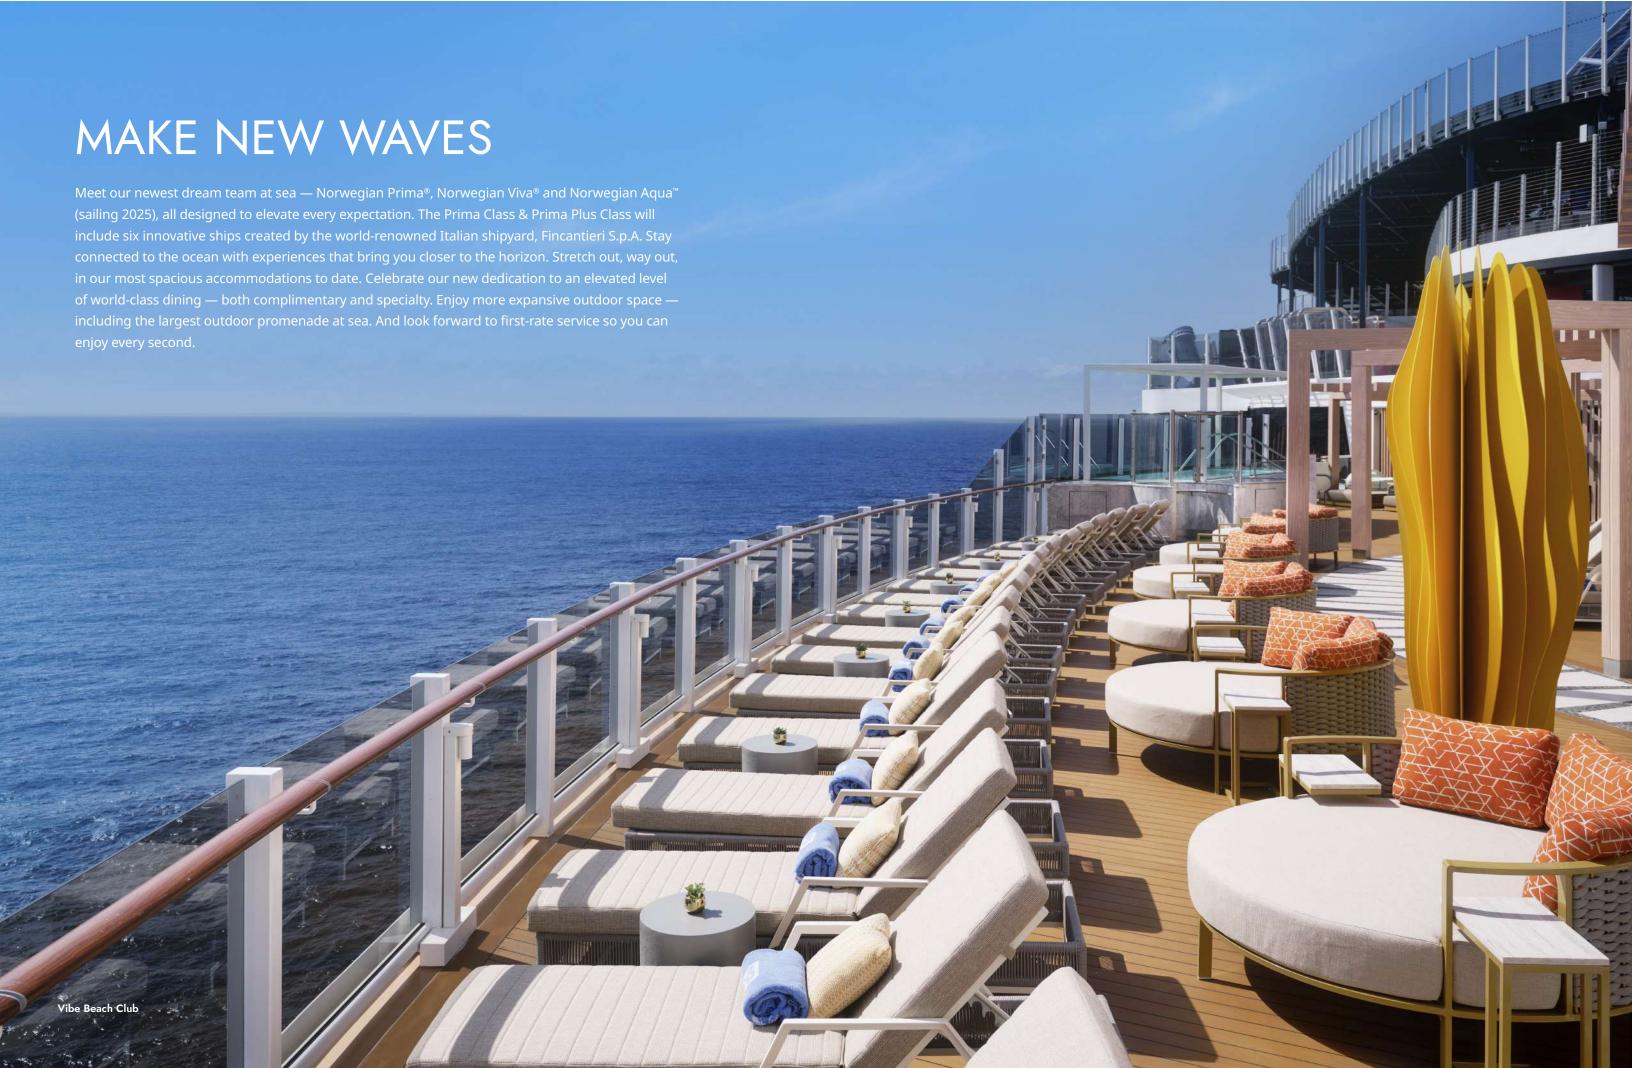

# **EXPLORE WIDE-OPEN WONDERS**

Discover all the breathtaking experiences along Ocean Boulevard, our expansive boardwalk spanning one-third of a mile. Enjoy 360 degrees of stunning views, sea breezes and top-notch dining on the largest outdoor promenade of any new cruise ship. Walk over water on our glass bridge. Swim up to the horizon on Infinity Beach, marvel at the outdoor sculpture garden on The Concourse and enjoy delicious, al fresco culinary experiences at restaurants like Indulge Food Hall, Los Lobos, The Local and Onda by Scarpetta. Ocean Boulevard offers a full day (and night) of possibilities.