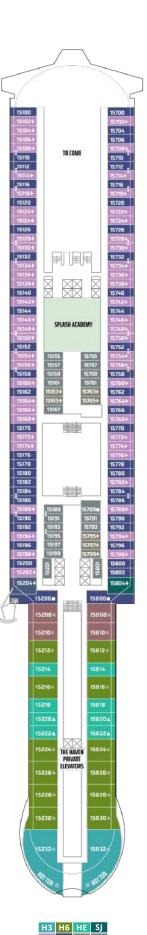

### **LEGEND**

- Wheelchair Accessible
- Connecting staterooms
- ▲ Third-person occupancy available
- ★ Third- and/or fourth-person occupancy available
- ★ Third-, fourth- and/or fifthperson occupancy available
- ₩ Up to sixth-person occupancy available
- Inside stateroom door opens to center interior corridor and not towards balcony staterooms
- Solid inside stateroom wall
- **⊠** Elevator
- RR Restroom

DECK 16

DECK 15

DECK 13

DECK 12

DECK 11

DECK 10

DECK 9

DECK 8