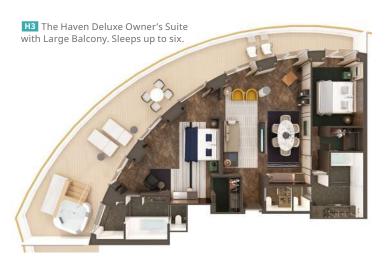

### H3 THE HAVEN DELUXE OWNER'S SUITE WITH LARGE BALCONY

Marvel at magnificent views from the aft-facing balcony. Featuring a separate living and dining area, the Suites also include two bedrooms with king-size heds two luxury bathrooms with showers a halfbath, additional bedding to accommodate six total guests and an outdoor hot tub.