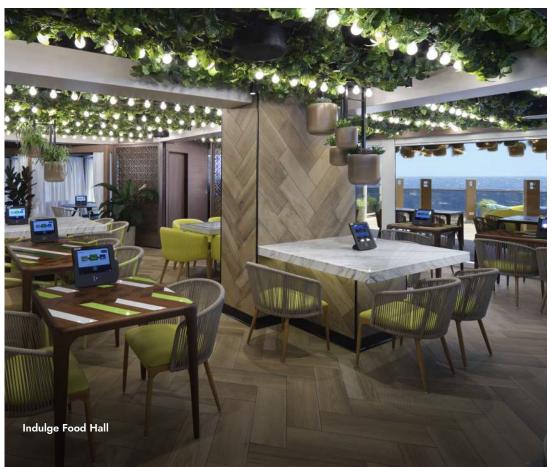

### Indulge Food Hall & Outdoor Lounge

Welcome to Indulge Food Hall, now including the all-new Planterie<sup>^</sup> featuring healthy, plant-based options! Dine around the world with cuisine from Southeast Asian to Italian to Chinese to tapas and indulge at any multitude of spots designed for every kind of craving.