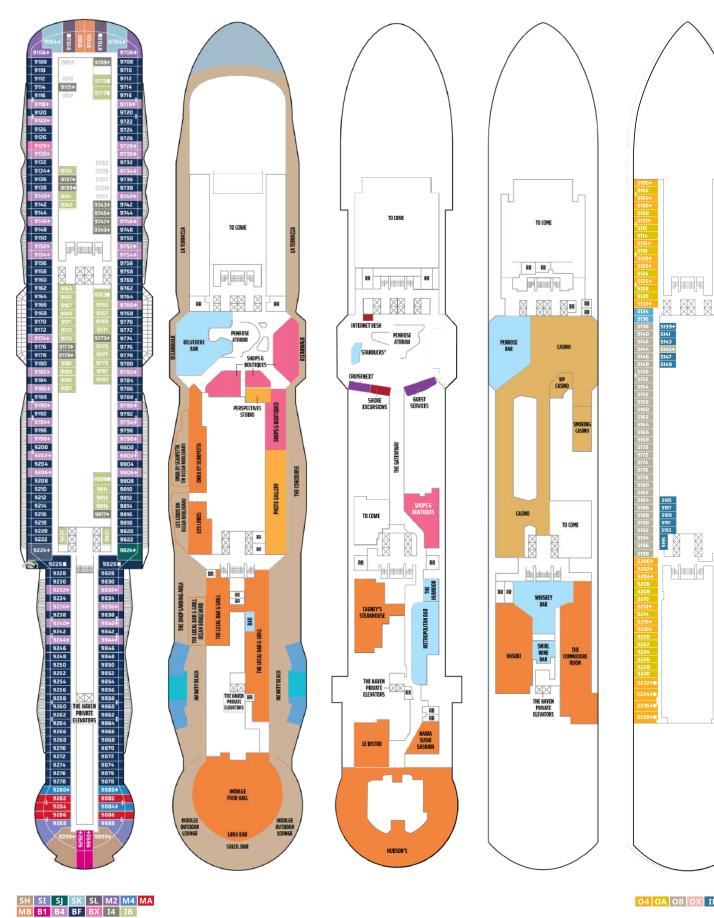

# COMPLIMENTARY DINING

### The Commodore Room

Dine in a comfortable yet refined environment with an extensive menu of deliciously fresh flavors. Balancing traditional cuisine with contemporary flair, dining in The Commodore Room is a must.

### Indulge Food Hall & Outdoor Lounge

Welcome to Indulge Food Hall, now including the all-new Planterie<sup>^</sup> featuring healthy, plant-based options! Dine around the world with cuisine from Southeast Asian to Italian to Chinese to tapas and indulge at any multitude of spots designed for every kind of craving.

### Hudson's

Harmonizing classic favorites with unique, innovative dishes, this Main Dining Room offers guests an extensive menu of deliciously fresh flavors alongside stunning 270-degree scenic views over the ship's stern.

### The Local Bar & Grill

Located on Ocean Boulevard by Infinity Beach, The Local will warmly welcome you with its beach club atmosphere and live music. Toast the good life with your favorite frozen cocktails while enjoying incredible views and a variety of culinary delights.

### Surfside Café

Casual, plentiful and made "a la minute," the Surfside Café is your go-to for easy, immediate and delicious dining with a refreshed menu and an exciting new wood-burning pizza oven. Indoor and outdoor seating make this bright café a go-to choice.

### Surfside Grill

Grab a burger and fries outside in the sun. Isn't that what a vacation is all about? Self-serve at this plentiful buffet, and make your life (and meals) easy.

^Available only on Norwegian Aqua

# SPECIALTY RESTAURANTS

### Onda by Scarpetta

Onda brings the charm and effortless elegance of its critically acclaimed sister restaurant, Scarpetta, to sea. Indulge in a modern Italian culinary experience with signature pastas or try unique, mouth-watering seafood creations. Make sure to leave room for dessert (and wine, of course).

### Hasuki

Our Hibachi restaurant is always a big hit on our ships, but we've elevated the concept even further with our new outpost, Hasuki. The chef skills that leave us all breathless will be amplified, while the food promises to hit that elusive umami note.

### **Palomar**

Explore the flavors of the Med at Norwegian's Mediterranean seafood restaurant. Taste the essence of Europe from ocean to table with vibrant salads, light and fresh crudos, mouth-watering entrées, rich pastas and flavorful sides.

### Nama

Pull up a stool at our glamorous new sushi bar, Nama. Custom rolls with creative ingredients, live preparation of sushi and seafood galore will leave you satisfied and refreshed. Everyone needs a sushi night when sailing the seas.

### Le Bistro

Step into a scene from Versailles at Le Bistro French restaurant. Rich cuisine and show-stopping decor create an elegant, fine-dining experience. Delectable dishes like filet rossini, Dover sole and Moroccan lamb are just a small sampling of the magnifique menu!

### Los Lobos

Los Lobos, our premium Mexican restaurant celebrating traditional and authentic flavors. From Carne Asada served with sweet plantains to guacamole made tableside to Tres Leches cake with coconut cream, the chefs at Los Lobos focus on unique flavor combinations. Seating on Ocean Boulevard is available.

### Cagney's

From the first sizzle to the last bite, Cagney's Steakhouse is a perennial Norwegian favorite. Prepare to feast your eyes as well as your appetite — the Cagney's on Prima Class will unveil a gorgeous new design scheme celebrating 20<sup>th</sup>-century architecture and mid-century cool.

# FROM SUSTAINABLE TO MEMORABLE

Whether it's biodynamic wines or sustainable cocktails, the beverage program on these ships is artisanal, multidimensional and even inspirational. Sip delicious wines at the new Swirl Wine Bar, or enjoy a craft cocktail at Metropolitan Bar. Toast the good life with your favorite cocktails while enjoying incredible views at the outdoor Vibe Beach Club. Try a classic martini at the Belvedere Bar and gaze into the great wide open from the Observation Lounge. Or, simply relax with a frozen delight at Indulge's outdoor Soleil Bar. It's the perfect oasis for every mood.

# SHINE IN THE SPOTLIGHT

Prepare to be amazed at Broadway sensation Beetlejuice: The Musical, laugh it up at our stand-up comedy club or sing along with a live band at Syd Norman's Pour House. Whatever your speed, there's something for everyone here. Marvel as our three-story theater transforms to a spectacular Vegas-style nightclub. Spin the legendary wheel on The Price Is Right Live or enjoy a fantastical late-night party with live DJs and cutting-edge light shows. From music to games to theater, Prima Class entertainment is stealing the show.

# THE HAVEN

Live it up in the lap of luxury in The Haven by Norwegian, a private enclave with our most premium and spacious accommodations. Enjoy a personal concierge and 24-hour butler service. Delight in fresh, daily menus at The Haven Restaurant, sip some whiskey or bubbly at The Haven Bar, or gaze at the stunning views with coffee or a cocktail in The Haven Lounge — all exclusive to guests of The Haven.