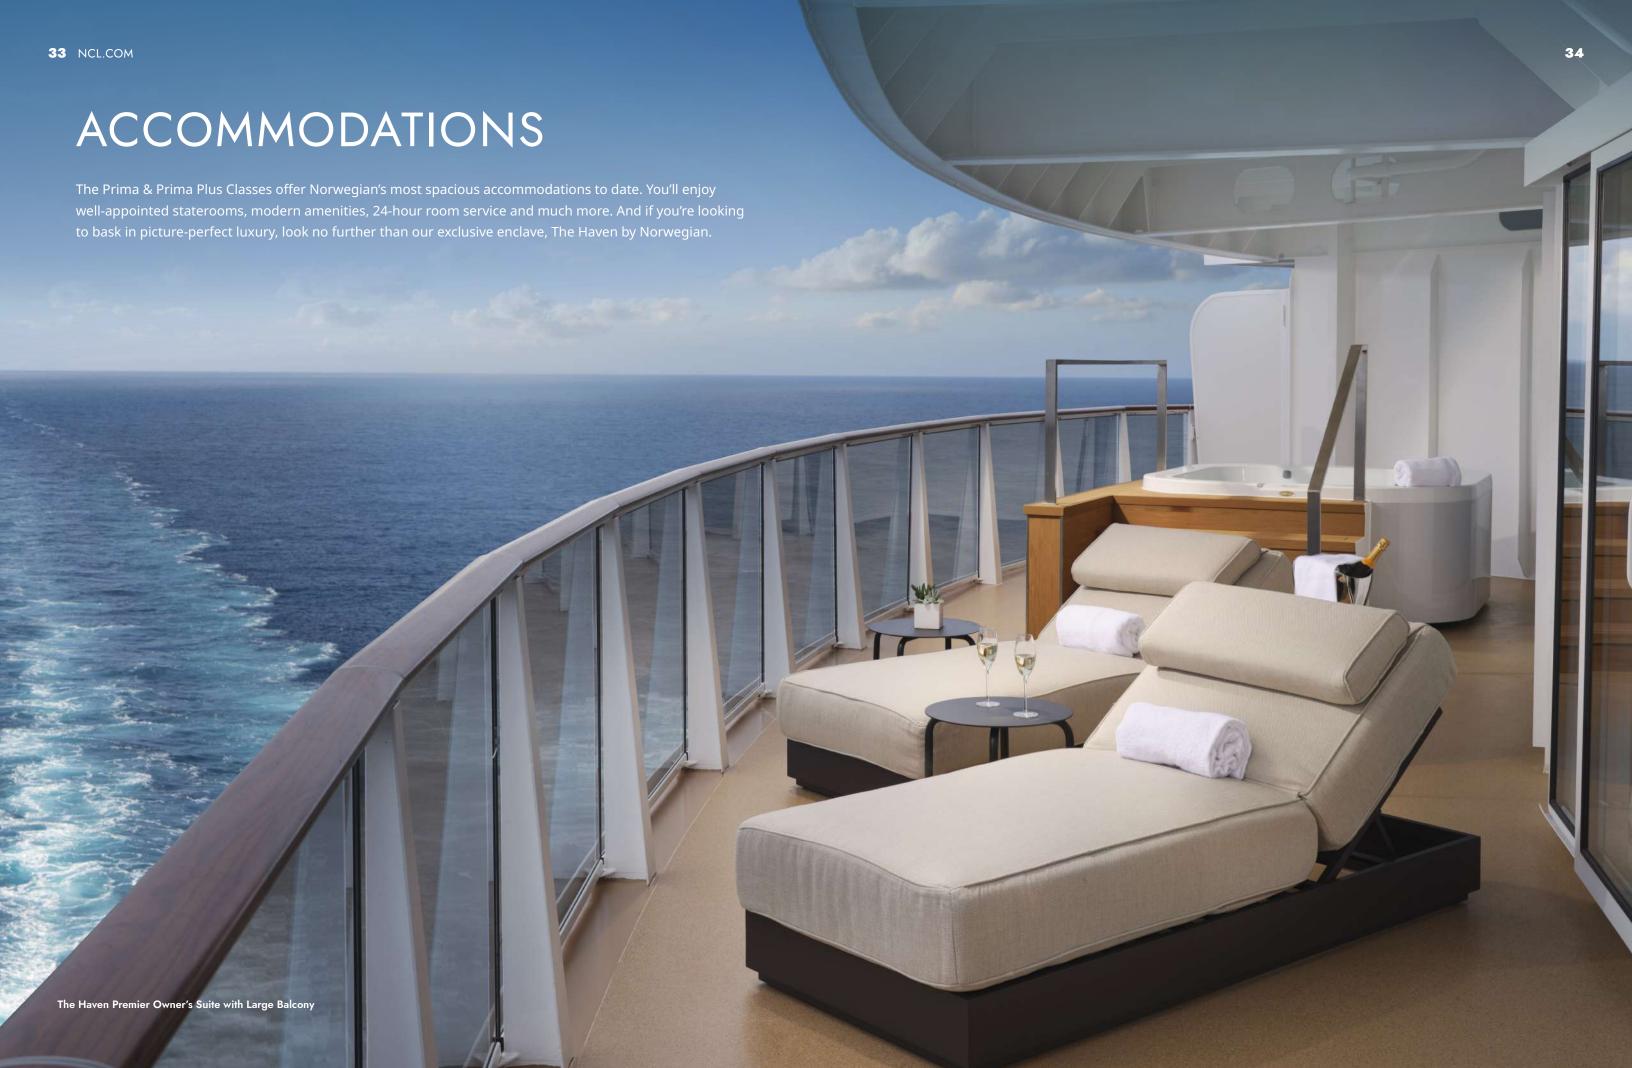

# THE HAVEN

Live it up in the lap of luxury in The Haven by Norwegian, a private enclave with our most premium and spacious accommodations. Enjoy a personal concierge and 24-hour butler service. Delight in fresh, daily menus at The Haven Restaurant, sip some whiskey or bubbly at The Haven Bar, or gaze at the stunning views with coffee or a cocktail in The Haven Lounge — all exclusive to guests of The Haven.

# THE HAVEN SUNDECK

Soak up the sun and take a dip in the mesmerizing infinity pool. Then let the world melt away as you relax in the sauna, refresh in the cold room or enjoy a soak in the hot tub. No matter how you plan to spend your time, this private outdoor sanctuary — exclusive to guests of The Haven — provides the perfect escape.

### H2 THE HAVEN PREMIER OWNER'S SUITE WITH LARGE BALCONY

These spacious Suites offer breathtaking views from the large, aft-facing balcony and include separate living and dining areas, three bedrooms with kingsize beds, a double sofa bed, three bathrooms with showers, a half-bath and an outdoor hot tub.