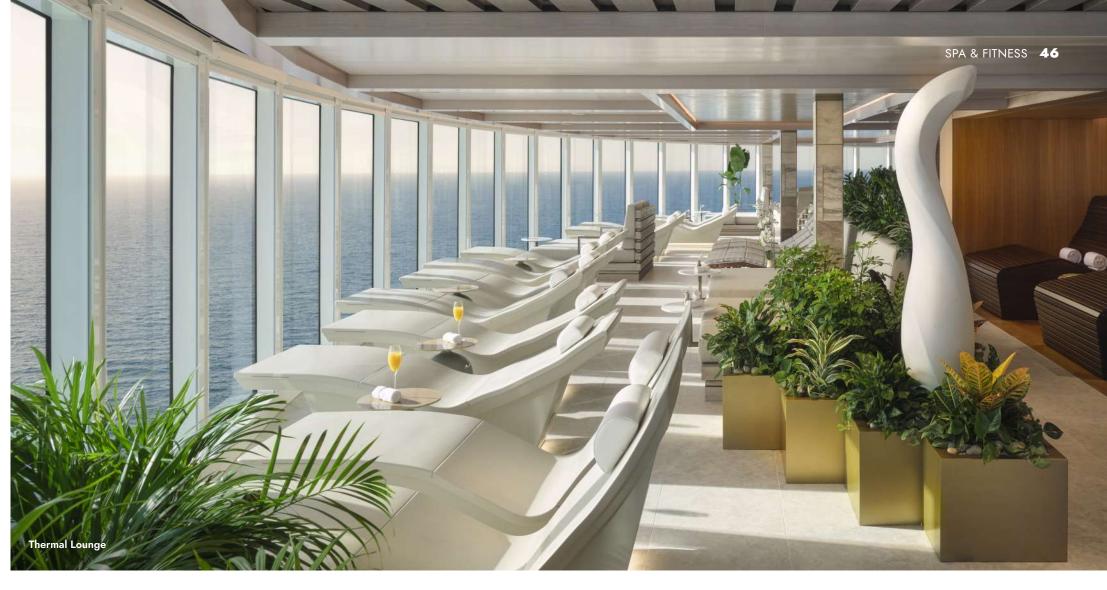

# AWAKEN YOUR SENSES

Welcome to a place where the ocean meets the healing waters within the breathtaking new Mandara Spa on Norwegian Prima and Norwegian Viva. Take time to listen to the tranquil sounds of our two-story, cascading indoor waterfall. Restore your body, as well as your spirit, in our unique charcoal or infrared saunas. Pampering is encouraged through salt baths, hot stones and unwinding on our spacious, heated loungers as you feel the world melt away. Or gaze at the horizon in our new fitness center featuring expansive 270-degree views from the front of the ship. Awaken your senses on the new Prima Class.