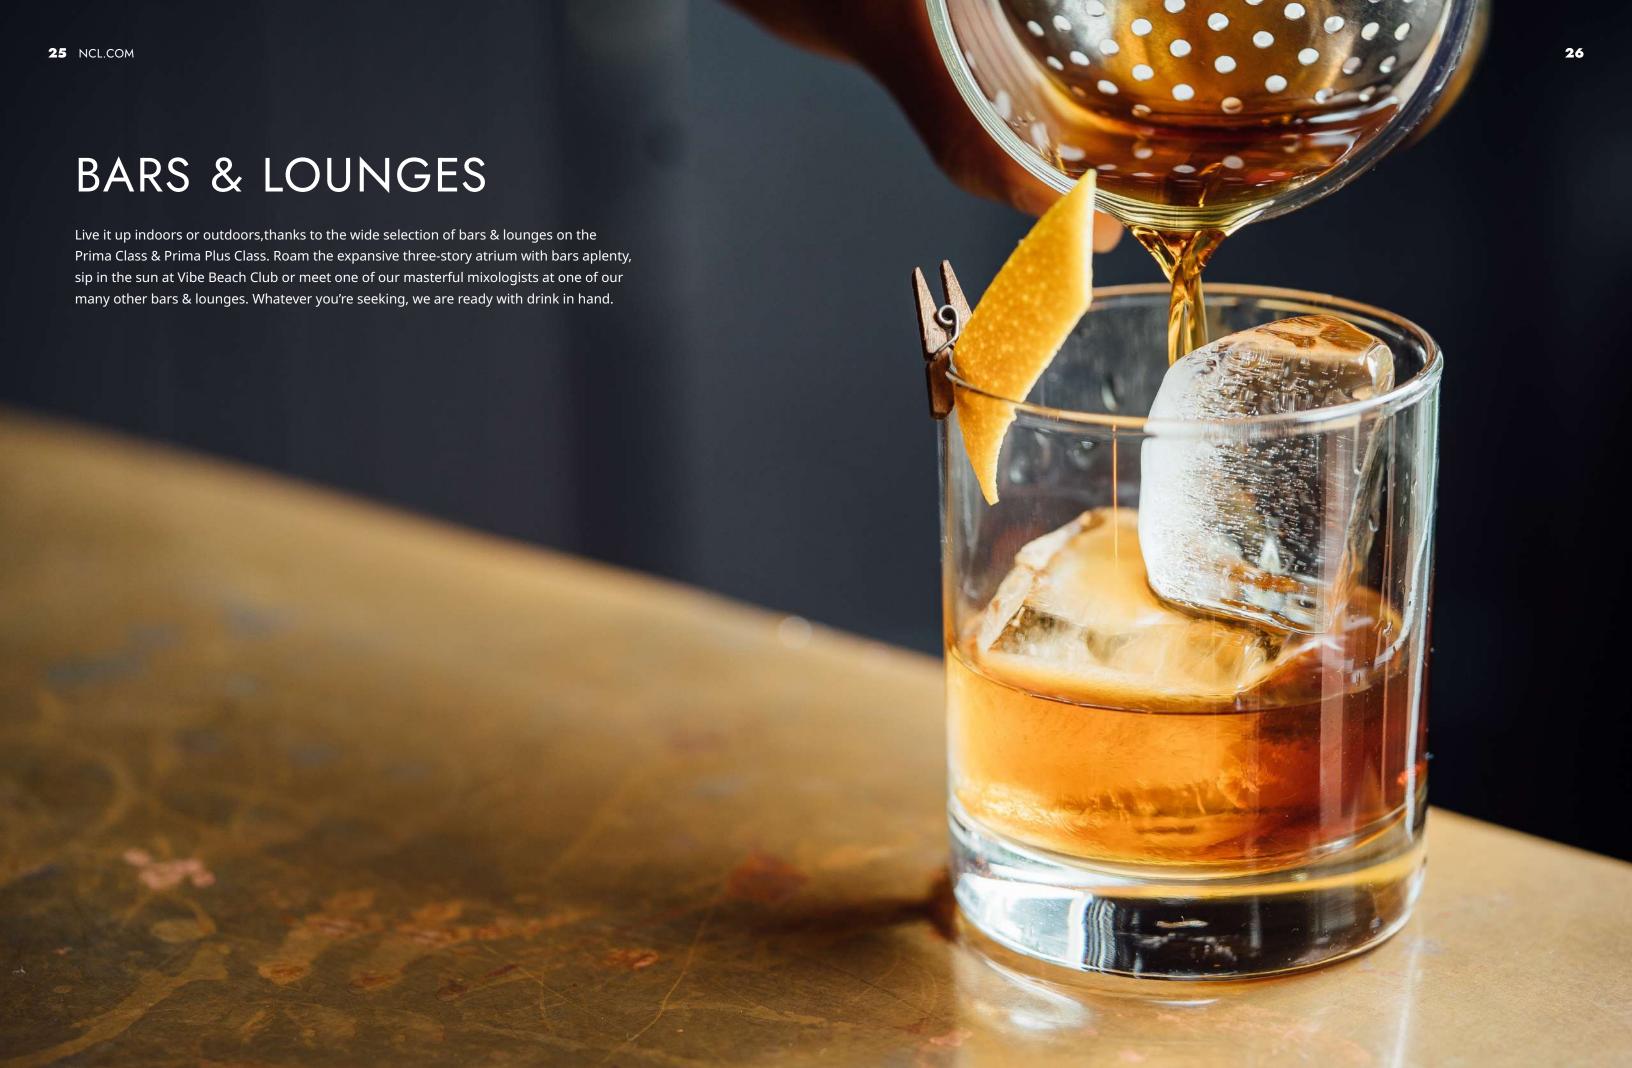

# FROM SUSTAINABLE TO MEMORABLE

Whether it's biodynamic wines or sustainable cocktails, the beverage program on these ships is artisanal, multidimensional and even inspirational. Sip delicious wines at the new Swirl Wine Bar, or enjoy a craft cocktail at Metropolitan Bar. Toast the good life with your favorite cocktails while enjoying incredible views at the outdoor Vibe Beach Club. Try a classic martini at the Belvedere Bar and gaze into the great wide open from the Observation Lounge. Or, simply relax with a frozen delight at Indulge's outdoor Soleil Bar. It's the perfect oasis for every mood.