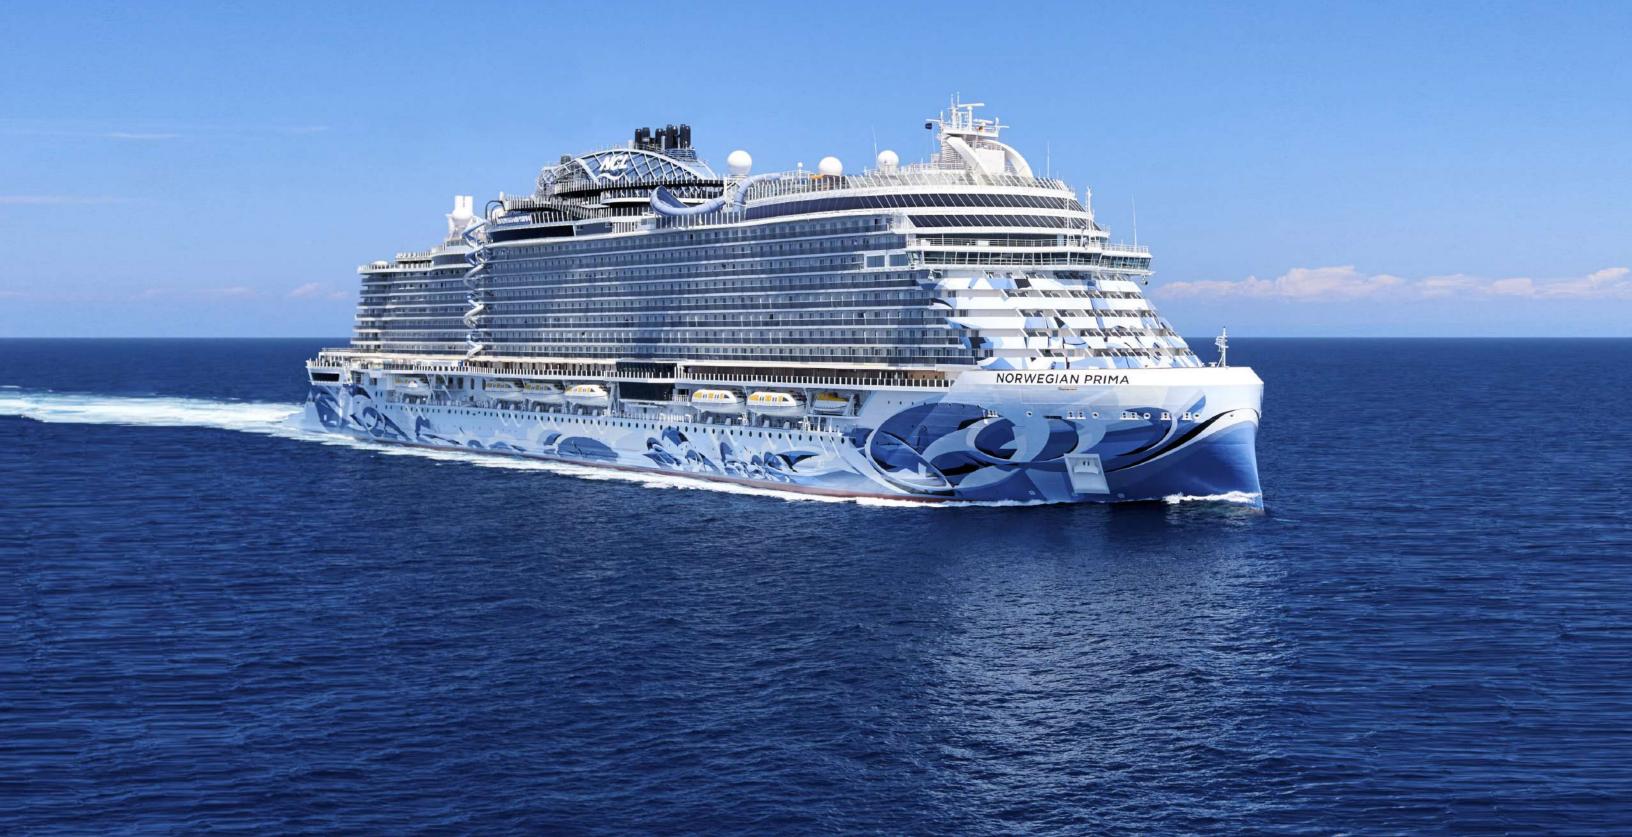

# **EXPLORE WIDE-OPEN WONDERS**

Discover all the breathtaking experiences along Ocean Boulevard, our expansive boardwalk spanning one-third of a mile. Enjoy 360 degrees of stunning views, sea breezes and top-notch dining on the largest outdoor promenade of any new cruise ship. Walk over water on our glass bridge. Swim up to the horizon on Infinity Beach, marvel at the outdoor sculpture garden on The Concourse and enjoy delicious, al fresco culinary experiences at restaurants like Indulge Food Hall, Los Lobos, The Local and Onda by Scarpetta. Ocean Boulevard offers a full day (and night) of possibilities.

# KICK IT UP A NOTCH OR THREE

Ready to race the sea breeze like never before? Norwegian's famous Speedway — expanded for Norwegian Viva and Prima — is now longer, larger and zoomier than ever. Feel the exhilaration as you push the pedal to the metal on the world's first three-level race track at sea.

# TAKE THE PLUNGE

At 10 stories tall, Norwegian's newest slides are sure to thrill.

Dare to experience The Drop, the first free-fall dry slide at sea or race a friend on The Rush, our dueling slides.

# SPLASH THE DAY AWAY

Get ready to make waves! Ride the tide on our first tidal wave waterslide. With the Kids' Aqua Park, cascading water feature and infinity hot tubs, the Aqua Park and Main Pool are overflowing with excitement. And there's room for relaxing by the pool with a frozen drink in hand, too.

# GET IN ON THE ACTION

Get an epic game going at Glow Court', a high-tech LED sports floor brilliantly engineered for immersive play. Or kick back with a cocktail in the stylish lounge. Gather your crew for a round of pub darts at The Bull's Eye. Try for a hole in one at Tee Time, our exciting interactive and tech-immersive mini golf experience. Or play it up at The Stadium where complimentary shuffleboard, pickleball, beer pong and basketball guarantee a good time for all. There's no lack of excitement on our ships.