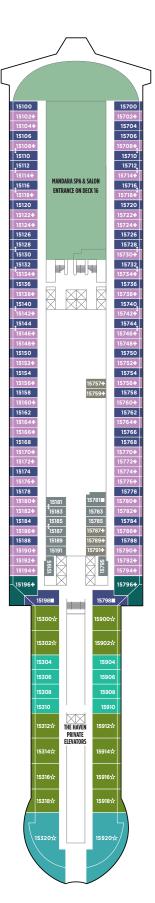

Bedroom & Large Balcony. Sleeps up to four.



OB Oceanview with Round Window. Sleeps up to two.



M4 Family Club Balcony Suite. Sleeps up to four.





14 Family Inside. Sleeps up to four.



M2 Forward-Facing Club Balcony Suite with Large Balcony. Sleeps up to four.



**BA** Balcony. Sleeps up to two.



# PRIMA CLASS NORWEGIAN PRIMA | NORWEGIAN VIVA

### **LEGEND**

- Wheelchair Accessible
- **1** Connecting staterooms
- ▲ Third-person occupancy available
- ★ Third- and/or fourth-person occupancy available
- ★ Third-, fourth- and/or fifthperson occupancy available
- ₩ Up to sixth-person occupancy available
- Inside stateroom door opens to center interior corridor and not towards balcony staterooms
- Solid inside stateroom wall
- **⊠** Elevator
- RR Restroom

















DECK 16





61 NCL.COM



63 NCL.COM

# PRIMA PLUS CLASS NORWEGIAN AQUA

### **LEGEND**

- Wheelchair Accessible
- Connecting staterooms
- ▲ Third-person occupancy available
- ★ Third- and/or fourth-person occupancy available
- ★ Third-, fourth- and/or fifthperson occupancy available
- ₩ Up to sixth-person occupancy available
- Inside stateroom door opens to center interior corridor and not towards balcony staterooms
- Solid inside stateroom wall
- **⊠** Elevator
- RR Restroom















DECK 16



DECK 15







DECK 13

DECK 12

DECK 11

DECK 10

DECK 9

DECK 8

DECK 7

O4 OA OB OX IF IX

DECK 6

DECK 5