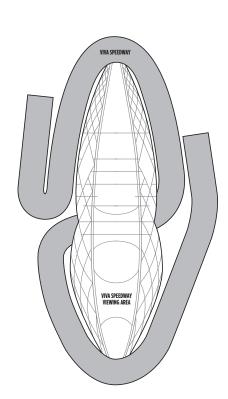

# KICK IT UP A NOTCH OR THREE

Ready to race the sea breeze like never before? Norwegian's famous Speedway — expanded for Norwegian Viva and Prima — is now longer, larger and zoomier than ever. Feel the exhilaration as you push the pedal to the metal on the world's first three-level race track at sea.