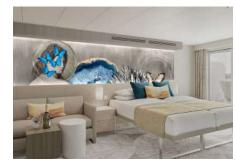

### THE HAVEN BY NORWEGIAN®

Located at the top of the ship, The Haven features private keycard access, a 24-hour butler, concierge service, a private courtyard, private restaurant and bar. All Suites offer king-size beds, luxury baths and private balconies

### H2 THE HAVEN PREMIER OWNER'S SUITE WITH LARGE BALCONY

These spacious Suites offer breathtaking views from the large, aft-facing balcony and include separate living and dining areas, three bedrooms with kingsize beds, a double sofa bed, three bathrooms with showers, a half-bath and an outdoor hot tub.

### H3 THE HAVEN DELUXE OWNER'S SUITE WITH LARGE BALCONY

Marvel at magnificent views from the aft-facing balcony. Featuring a separate living and dining area, the Suites also include two bedrooms with king-size heds two luxury bathrooms with showers a halfbath, additional bedding to accommodate six total guests and an outdoor hot tub.