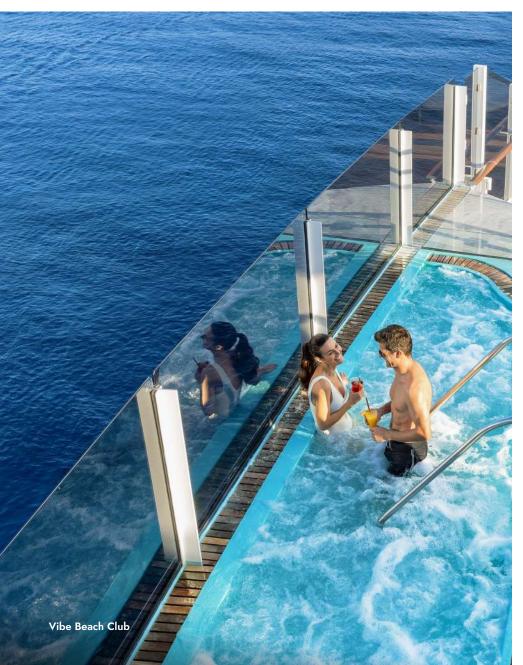

# FROM SUSTAINABLE TO MEMORABLE

Whether it's biodynamic wines or sustainable cocktails, the beverage program on these ships is artisanal, multidimensional and even inspirational. Sip delicious wines at the new Swirl Wine Bar, or enjoy a craft cocktail at Metropolitan Bar. Toast the good life with your favorite cocktails while enjoying incredible views at the outdoor Vibe Beach Club. Try a classic martini at the Belvedere Bar and gaze into the great wide open from the Observation Lounge. Or, simply relax with a frozen delight at Indulge's outdoor Soleil Bar. It's the perfect oasis for every mood.