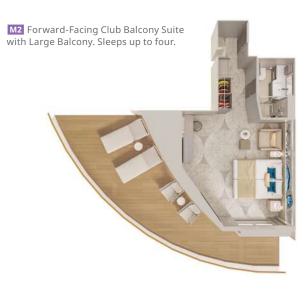

### M2 FORWARD-FACING CLUB BALCONY SUITE WITH LARGE BALCONY

With plenty of room for up to four guests, these Club Balcony Suites feature two lower beds that convert to a gueen, some with a single or double sofa bed, spacious bathroom and a sliding glass door that leads to a forward-facing balcony offering spectacular views.

OB Oceanview with Round Window. Sleeps up to two.

M4 Family Club Balcony Suite. Sleeps up to four.

14 Family Inside. Sleeps up to four.

M2 Forward-Facing Club Balcony Suite with Large Balcony. Sleeps up to four.