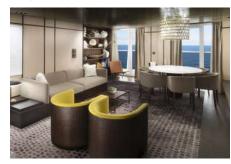

### Suites

Spacious suites finished with the finest touches.

Celebrate your arrival on board with a complimentary bottle of champagne or sparkling wine and let the stress of the real world float away. Each suite has been designed with style and comfort, along with a view that changes with every port we visit. Plus, you'll be pampered with a deluxe array of complimentary amenities and personal service — including a butler and concierge, all of which help to create a vacation experience you'll never forget. Prima's suites feature bigger rooms and roomier balconies than ever before.

# Club Balcony Suites

Sublime suites ideal for the two of you or the whole family.

Savor luxurious touches and breathtaking, private views. All Club Balcony Staterooms feature comfy sitting areas, convertible and/or drop-down beds and plenty of storage space. Or if you're looking for the convenience of connecting staterooms, this choice is right for you. Club Balcony Suites provide additional amenities and privileges such as the option to pre-book onboard entertainment and dining, complimentary treats delivered to your stateroom, complimentary sparkling wine and laundry or pressing service.

### THE HAVEN BY NORWEGIAN®

Located at the top of the ship, The Haven features private keycard access, a 24-hour butler, concierge service, a private courtyard, private restaurant and bar. All Suites offer king-size beds, luxury baths and private balconies