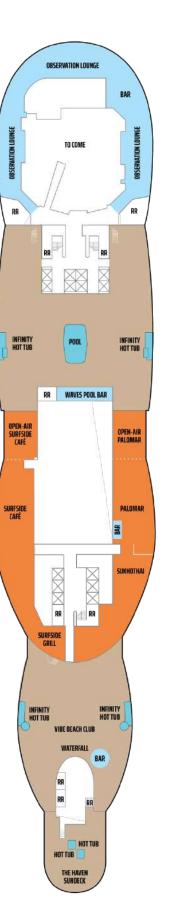

# SPLASH THE DAY AWAY

Get ready to make waves! Ride the tide on our first tidal wave waterslide. With the Kids' Aqua Park, cascading water feature and infinity hot tubs, the Aqua Park and Main Pool are overflowing with excitement. And there's room for relaxing by the pool with a frozen drink in hand, too.

### Surfside Café

Casual, plentiful and made "a la minute," the Surfside Café is your go-to for easy, immediate and delicious dining with a refreshed menu and an exciting new wood-burning pizza oven. Indoor and outdoor seating make this bright café a go-to choice.

### Surfside Grill

Grab a burger and fries outside in the sun. Isn't that what a vacation is all about? Self-serve at this plentiful buffet, and make your life (and meals) easy.

^Available only on Norwegian Aqua

### **Palomar**

Explore the flavors of the Med at Norwegian's Mediterranean seafood restaurant. Taste the essence of Europe from ocean to table with vibrant salads, light and fresh crudos, mouth-watering entrées, rich pastas and flavorful sides.

### Sukothai<sup>^</sup>

Experience the all-new Sukhothai on Norwegian Aqua. Relish a stylish and warm atmosphere as the aroma of authentic Thai cuisine gently trails through the lush dining room.

# FROM SUSTAINABLE TO MEMORABLE

Whether it's biodynamic wines or sustainable cocktails, the beverage program on these ships is artisanal, multidimensional and even inspirational. Sip delicious wines at the new Swirl Wine Bar, or enjoy a craft cocktail at Metropolitan Bar. Toast the good life with your favorite cocktails while enjoying incredible views at the outdoor Vibe Beach Club. Try a classic martini at the Belvedere Bar and gaze into the great wide open from the Observation Lounge. Or, simply relax with a frozen delight at Indulge's outdoor Soleil Bar. It's the perfect oasis for every mood.

# THE HAVEN SUNDECK

Soak up the sun and take a dip in the mesmerizing infinity pool. Then let the world melt away as you relax in the sauna, refresh in the cold room or enjoy a soak in the hot tub. No matter how you plan to spend your time, this private outdoor sanctuary — exclusive to guests of The Haven — provides the perfect escape.