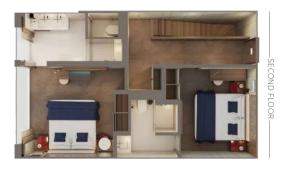

### H8 THE HAVEN 3-BEDROOM DUPLEX SUITE WITH LARGE BALCONY

Introducing the all-new Haven Duplex Suite on Norwegian Aqua. This ultra-spacious loft features 3 bedrooms, 3 bathrooms, plus all the incredible amenities included when you stay in The Haven.

H5 The Haven Owner's Suite with Master Bedroom & Large Balcony. Sleeps up to four.

H6 The Haven 2-Bedroom Family Villa with Large Balcony. Sleeps up to six.

H8 The Haven 3-Bedroom Duplex Suite with Large Balcony