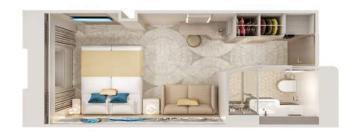

### **B9** BALCONY WITH ACCESS TO THERMAL SPA

Pamper yourself with a total spa vacation. These staterooms feature two lower beds that convert to a queen and easy access to the adjacent Spa, as well as complimentary access to the Spa Thermal Suite during regular Spa hours.

### B1 AFT-FACING BALCONY

Ideal for up to four guests, these staterooms include two lower beds that convert to a queen, some with a double sofa bed, spacious bathroom and are located aft, so the view from your private balcony is stunning. Some can connect to other staterooms.

### **B4** FAMILY BALCONY

These Balcony staterooms are perfect for the whole family. With room for up to four quests, they include two lower beds that convert to a queen, a double sofa bed, spacious bathroom plus a balcony to admire the sparkling waters. Some can connect to other staterooms.

### BA BB BF BALCONY\*

Balcony staterooms include two lower beds that convert to a queen, a sitting area and floor-toceiling glass doors that open onto a private balcony offering amazing views. Some can connect to other staterooms — perfect for larger groups.