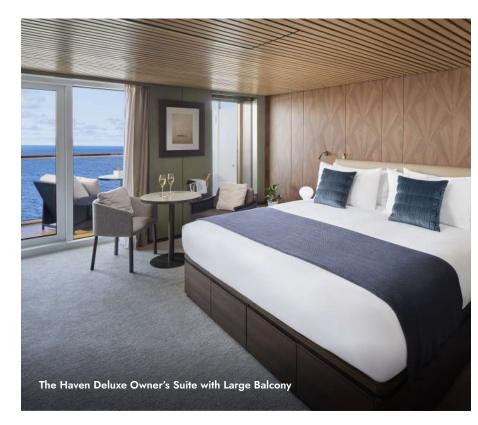

### H3 THE HAVEN DELUXE OWNER'S SUITE WITH LARGE BALCONY

Marvel at magnificent views from the aft-facing balcony. Featuring a separate living and dining area, the Suites also include two bedrooms with king-size heds two luxury bathrooms with showers a halfbath, additional bedding to accommodate six total guests and an outdoor hot tub.