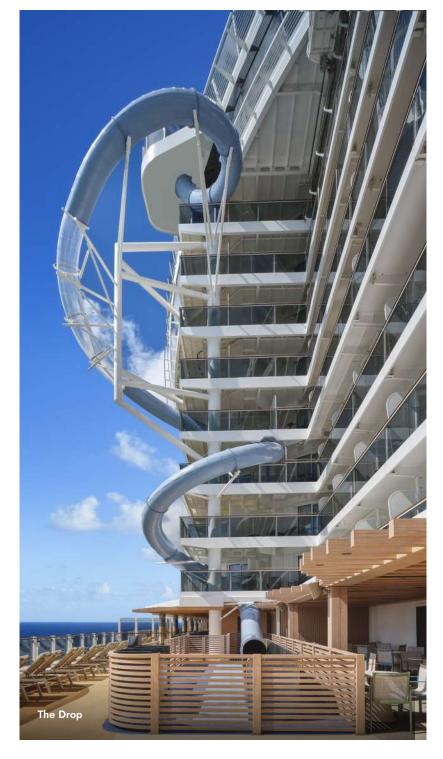

# TAKE THE PLUNGE

At 10 stories tall, Norwegian's newest slides are sure to thrill.

Dare to experience The Drop, the first free-fall dry slide at sea or race a friend on The Rush, our dueling slides.