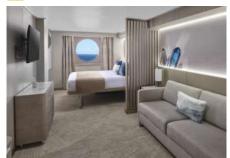

# Club Balcony Suites

Sublime suites ideal for the two of you or the whole family.

Savor luxurious touches and breathtaking, private views. All Club Balcony Staterooms feature comfy sitting areas, convertible and/or drop-down beds and plenty of storage space. Or if you're looking for the convenience of connecting staterooms, this choice is right for you. Club Balcony Suites provide additional amenities and privileges such as the option to pre-book onboard entertainment and dining, complimentary treats delivered to your stateroom, complimentary sparkling wine and laundry or pressing service.

### CLUB BALCONY SUITES AND **BALCONY STATEROOMS**

Club Balcony Suites offer a little more space than Balcony staterooms. All staterooms feature two lower beds that convert to a queen-size bed.