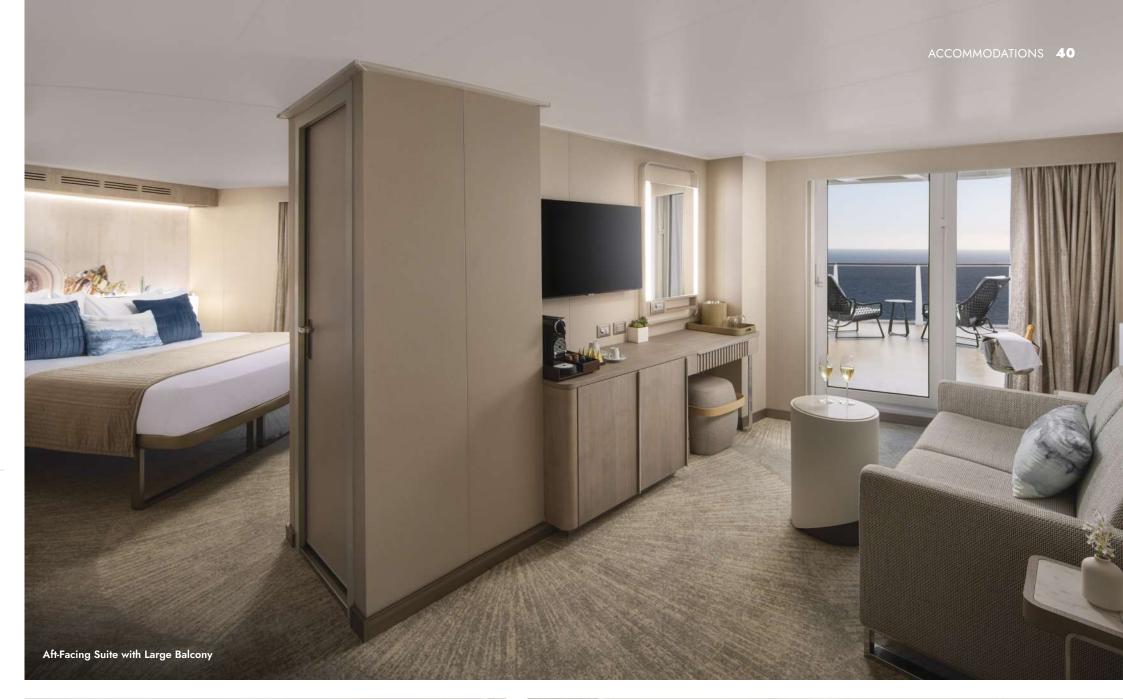

### SH AFT-FACING SUITE WITH LARGE BALCONY

Marvel at the unparalleled views from the large, aft-facing balcony of these spacious, stylish Suites featuring two lower beds that convert to a queen and a double sofa bed. They also include butler and concierge service.

### SI AFT-FACING SUITE WITH LARGE BALCONY

Relax and soak in the gorgeous views from the aftfacing balcony of these stylish Suites. Featuring two lower beds that convert to a queen, they can connect to a Club Balcony Suite, perfect for family or friends to spread out yet stay close. Includes butler and concierge, too.