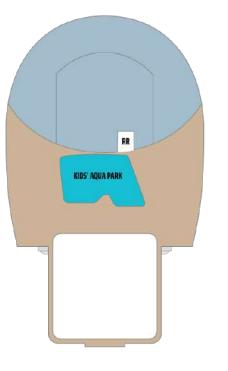

# SPLASH THE DAY AWAY

Get ready to make waves! Ride the tide on our first tidal wave waterslide. With the Kids' Aqua Park, cascading water feature and infinity hot tubs, the Aqua Park and Main Pool are overflowing with excitement. And there's room for relaxing by the pool with a frozen drink in hand, too.