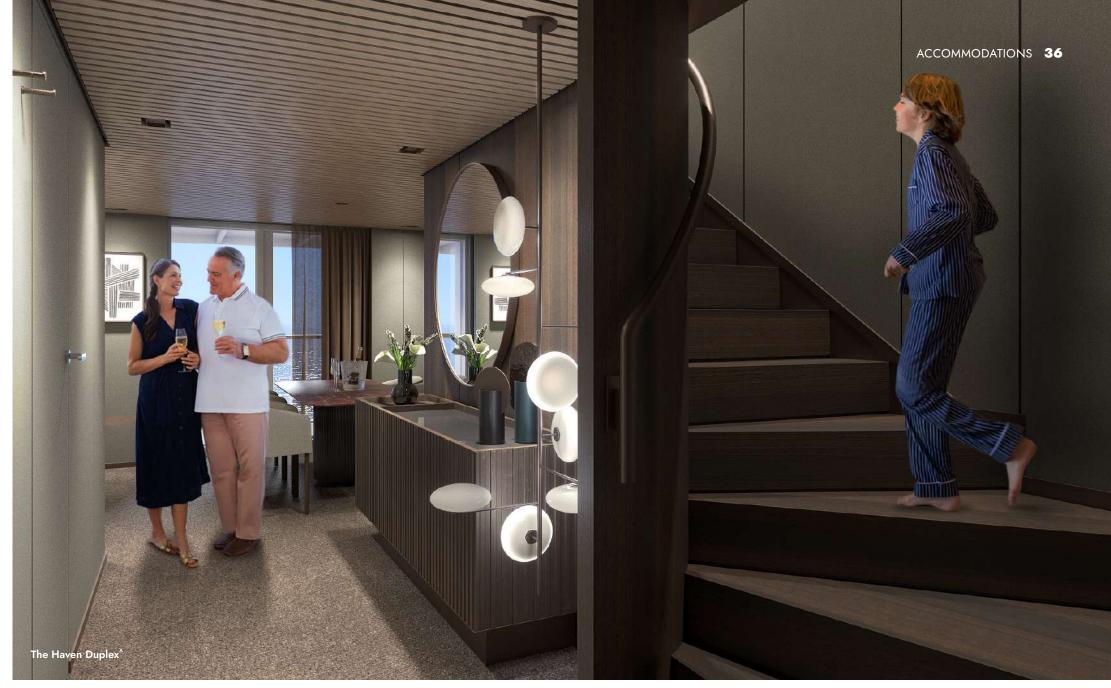

### H8 THE HAVEN 3-BEDROOM DUPLEX SUITE WITH LARGE BALCONY

Introducing the all-new Haven Duplex Suite on Norwegian Aqua. This ultra-spacious loft features 3 bedrooms, 3 bathrooms, plus all the incredible amenities included when you stay in The Haven.